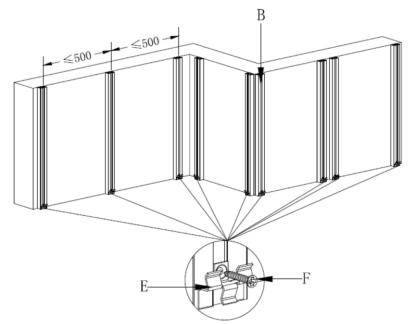

## **INSTALLATION INSTRUCTIONS**

**IMPORTANT**: VENTURA TECHKLAD should always be stored horizontal at site • Installation should go from bottom to top.

Step 1:

Fix aluminum joists on the wall with 5x60 screws.

The Span of the aluminum joists should be < 500mm.

Be aware of material extension and leave always enough space between the board and the wall or floor >10 mm.

### Step 2:

We recommend using 4\*30 (Minimum ) Self - capping screws for use with our hidden fixing clips.

Fully insert the hidden clips into edge of plank, screw hole should be lined up with the centre of support joist.

Ensure that the counter sunk section of the hidden clip is exposed as in the diagram below.

### Step 3:

Place the Next plank into position against the hidden clips until the plank contacts the spacer tab.

6 hidden fixing clips are recommended per board as per 500 mm channel frame.

A light hand tapping may be required.

Make sure of a gap > 5mm between end to end of the planks.

Step 4:

The "L" shape skirting profile can be used vertically to hide the corner and edge of the planks.

This Profile must be fixed with 50 mm screws.