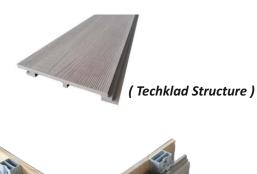

### **DIMENSIONS AND TECHNICAL INFORMATION**

Length: 2900 mmWidth: 140 mmOverall Width: 155 mmThickness: 16 mmWeight: 7.7 kg/pc

Material Composition:
Made of 55% Wood Fiber,
30% HDPE, 15% Additives
Certificates: