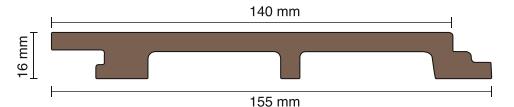

### **DIMENSIONS AND TECHNICAL INFORMATION**

Length: 2900 mmWidth: 140 mmOverall Width: 155 mmThickness: 16 mmWeight: 7.7 kg/pc

Material Composition:
Made of 55% Wood Fiber,
30% HDPE, 15% Additives
Certificates: