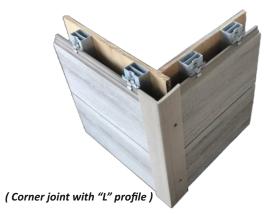

Make sure of a gap > 5mm between end to end of the planks.

Step 4:

The "L" shape skirting profile can be used vertically to hide the corner and edge of the planks.

This Profile must be fixed with 50 mm screws.

Only fix the screws on one side, not two sides of the "L" shape profile.