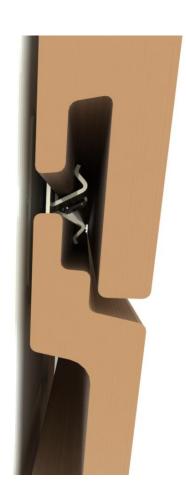

### Step 2:

We recommend using 4\*30 (Minimum ) Self - capping screws for use with our hidden fixing clips.

Fully insert the hidden clips into edge of plank, screw hole should be lined up with the centre of support joist.

Ensure that the counter sunk section of the hidden clip is exposed as in the diagram below.