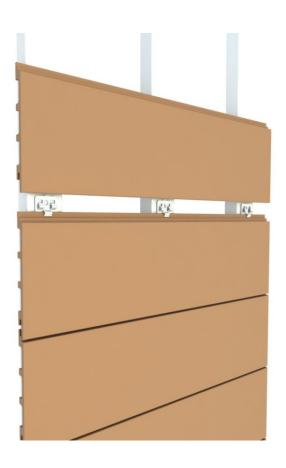

### Step 2:

We recommend using 4\*30 (Minimum ) Self - capping screws for use with our hidden fixing clips.

Fully insert the hidden clips into edge of plank, screw hole should be lined up with the centre of support joist.

Ensure that the counter sunk section of the hidden clip is exposed as in the diagram below.

### Step 3:

Place the Next plank into position against the hidden clips until the plank contacts the spacer tab.

6 hidden fixing clips are recommended per board as per 500 mm channel frame.

A light hand tapping may be required.