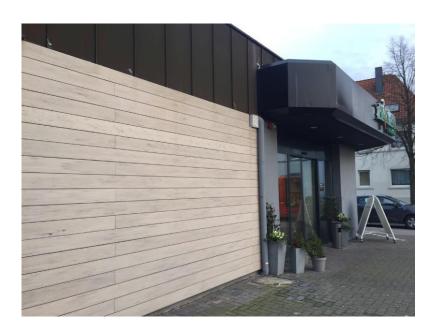

# VENTURA® TECHNIAD WPC CLADDINGS

Synchro Wood Embossed Facades

### **BENEFITS AND PROPERTIES**

Water Proof

Eco Friendly

Long Lasting

Scratch Resistant

Termite Resistant

Weather Friendly

Impact Resistant

Low Maintenance

Fungus Resistant