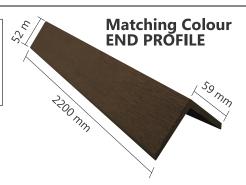

Make sure of a gap > 5mm between end to end of the planks.

Step 4:

The "L" shape skirting profile can be used vertically to hide the corner and edge of the planks.

This Profile must be fixed with 50 mm screws.

Only fix the screws on one side, not two sides of the "L" shape profile.