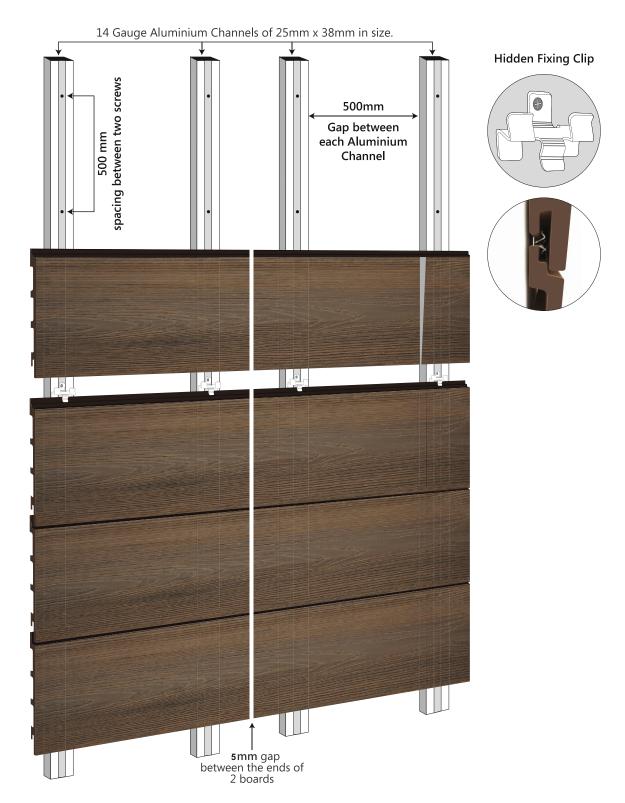

## **INSTALLATION INSTRUCTIONS**

**IMPORTANT**: VENTURA TECHKLAD should always be stored horizontal at site • Installation should go from bottom to top.

Step 1:

Fix aluminum joists on the wall with 5x60 screws.

The Span of the aluminum joists should be < 500mm.

Be aware of material extension and leave always enough space between the board and the wall or floor >10 mm.

### Step 2:

We recommend using 4\*30 (Minimum ) Self - capping screws for use with our hidden fixing clips.

Fully insert the hidden clips into edge of plank, screw hole should be lined up with the centre of support joist.

Ensure that the counter sunk section of the hidden clip is exposed as in the diagram below.

### Step 3:

Place the Next plank into position against the hidden clips until the plank contacts the spacer tab.

6 hidden fixing clips are recommended per board as per 500 mm channel frame.

A light hand tapping may be required.

Make sure of a gap > 5mm between end to end of the planks.

Step 4:

The "L" shape skirting profile can be used vertically to hide the corner and edge of the planks.

This Profile must be fixed with 50 mm screws.

Only fix the screws on one side, not two sides of the "L" shape profile.