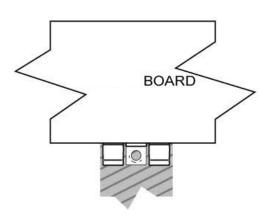

### Step 2:

We recommend using 4\*30 (Minimum ) Self - capping screws for use with our hidden fixing clips.

Fully insert the hidden clips into edge of plank, screw hole should be lined up with the centre of support joist.

Ensure that the counter sunk section of the hidden clip is exposed as in the diagram below.