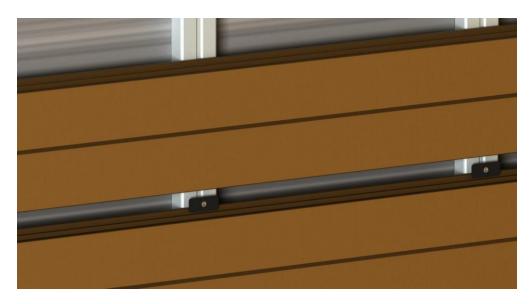

### Step 2:

We recommend using 4\*30 (Minimum ) Self - capping screws for use with our hidden fixing clips.

Fully insert the hidden clips into edge of plank, screw hole should be lined up with the centre of support joist.

Ensure that the counter sunk section of the hidden clip is exposed as in the diagram below.

### Step 3:

Place the Next plank into position against the hidden clips until the plank contacts the spacer tab.

6 hidden fixing clips are recommended per board as per 500 mm channel frame.

A light hand tapping may be required.