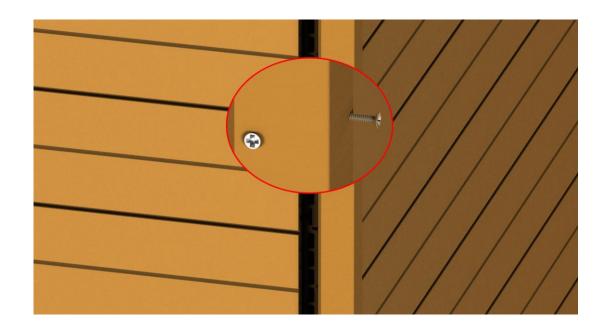

Make sure of a gap > 5mm between end to end of the planks.

Step 4:

The "L" shape skirting profile can be used vertically to hide the corner and edge of the planks.

This Profile must be fixed with 50 mm screws.

Only fix the screws on one side, not two sides of the "L" shape profile.