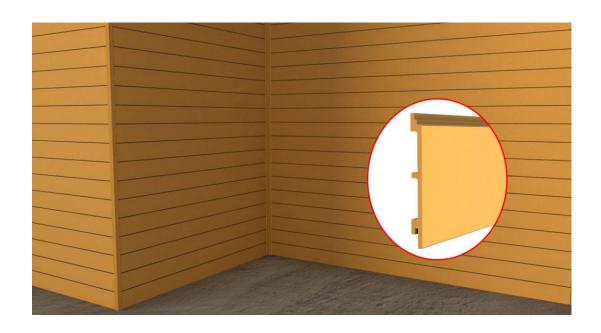

Make sure of a gap > 5mm between end to end of the planks.

Step 4:

The "L" shape skirting profile can be used vertically to hide the corner and edge of the planks.

This Profile must be fixed with 50 mm screws.

### **DIMENSIONS AND TECHNICAL INFORMATION**

Length: 2900 mmWidth: 140 mmOverall Width: 155 mmThickness: 16 mmWeight: 7.7 kg/pc

Material Composition:
Made of 55% Wood Fiber,
30% HDPE, 15% Additives
Certificates: