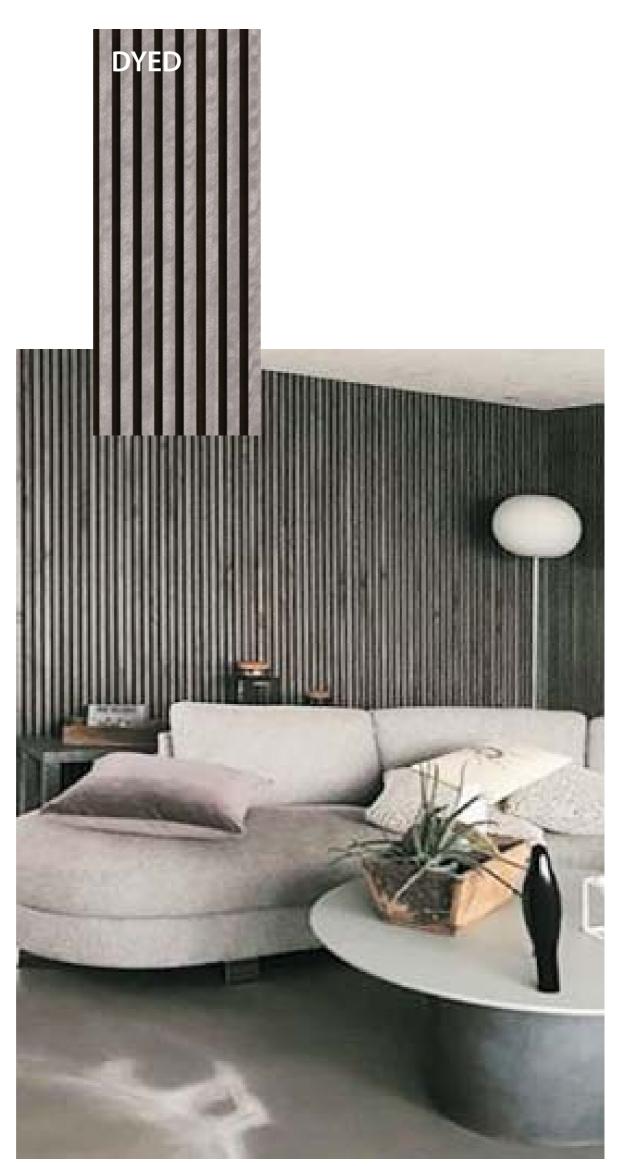

## **FINISHES AND SURFACES**

Available in numerous wood surfaces like Walnut, Oak, Ash, Smoked Oak, Dyed Veneers and many more which can be customised for you.