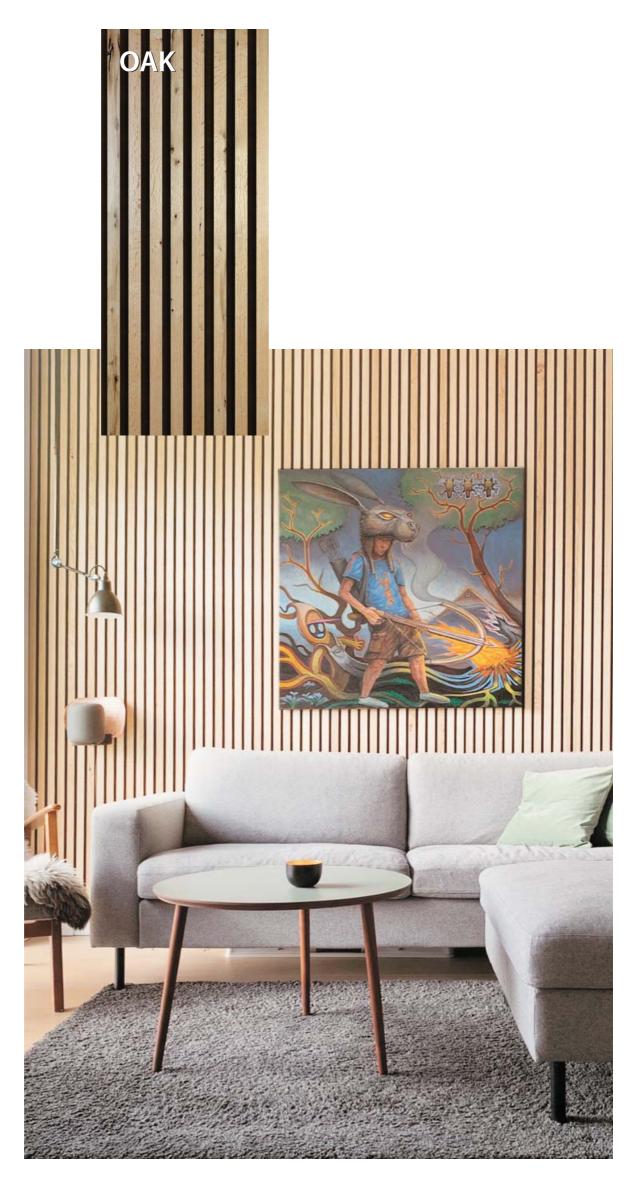

## **FINISHES AND SURFACES**

Available in numerous wood surfaces like Walnut, Oak, Ash, Smoked Oak, Dyed Veneers and many more which can be customised for you.