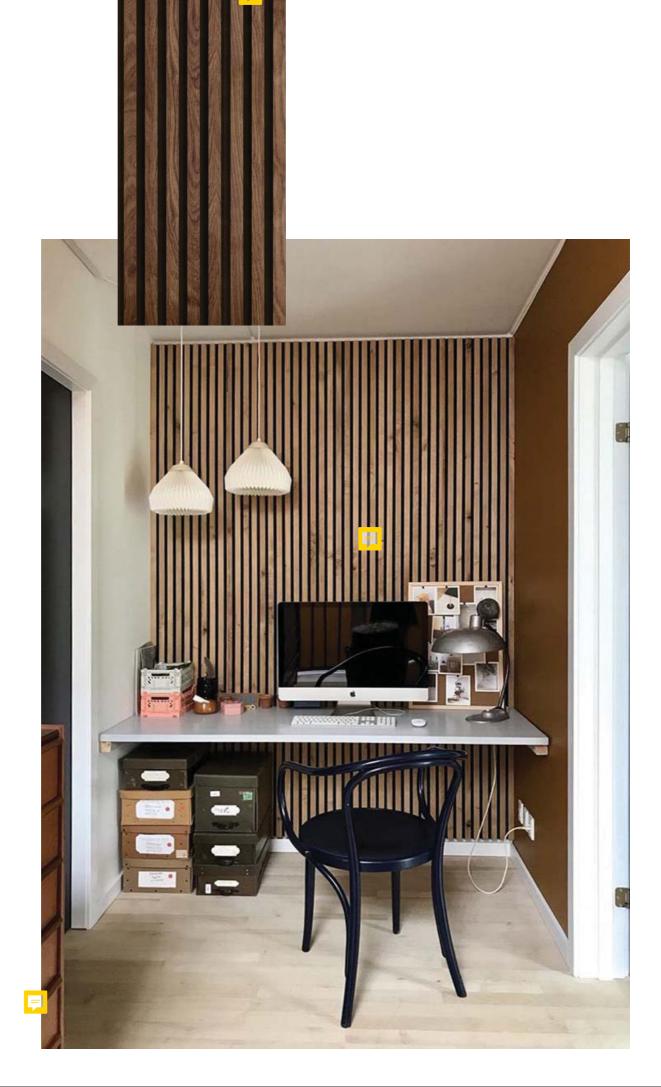

## **FINISHES AND SURFACES**

Available in numerous wood surfaces like Walnut, Oak, Ash, Smoked Oak, Dyed Veneers and many more which can be customised for you.

## **DIMENSION AND STRUCTURE**

Length : 2440 mm (8') Width : 305 mm (1')

Thickness: 12 mm and 19 mm