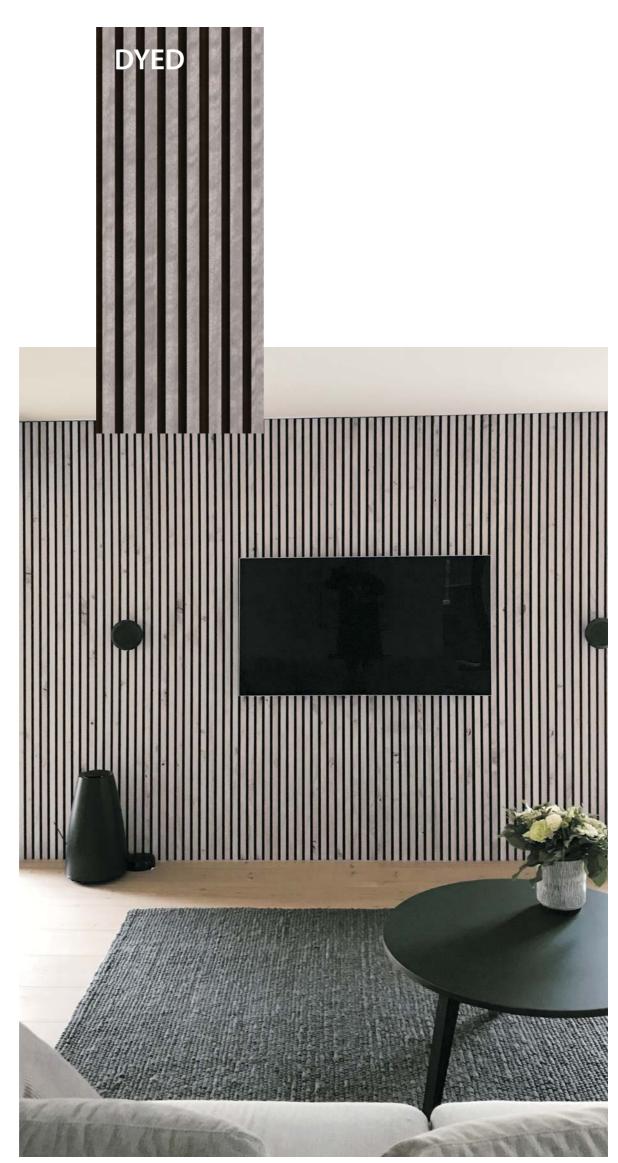

## **FINISHES AND SURFACES**

Available in numerous wood surfaces like Walnut, Oak, Ash, Smoked Oak, Dyed Veneers and many more which can be customised for you.