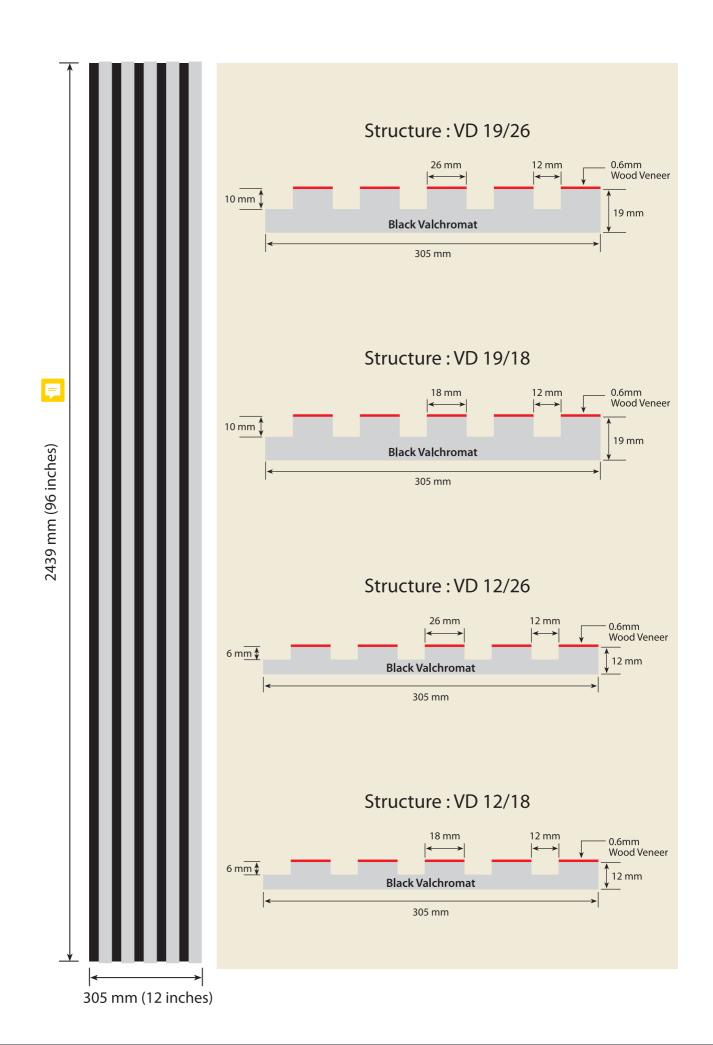

## **DIMENSION AND STRUCTURE**

Length : 2440 mm (8') Width : 305 mm (1')

Thickness: 12 mm and 19 mm