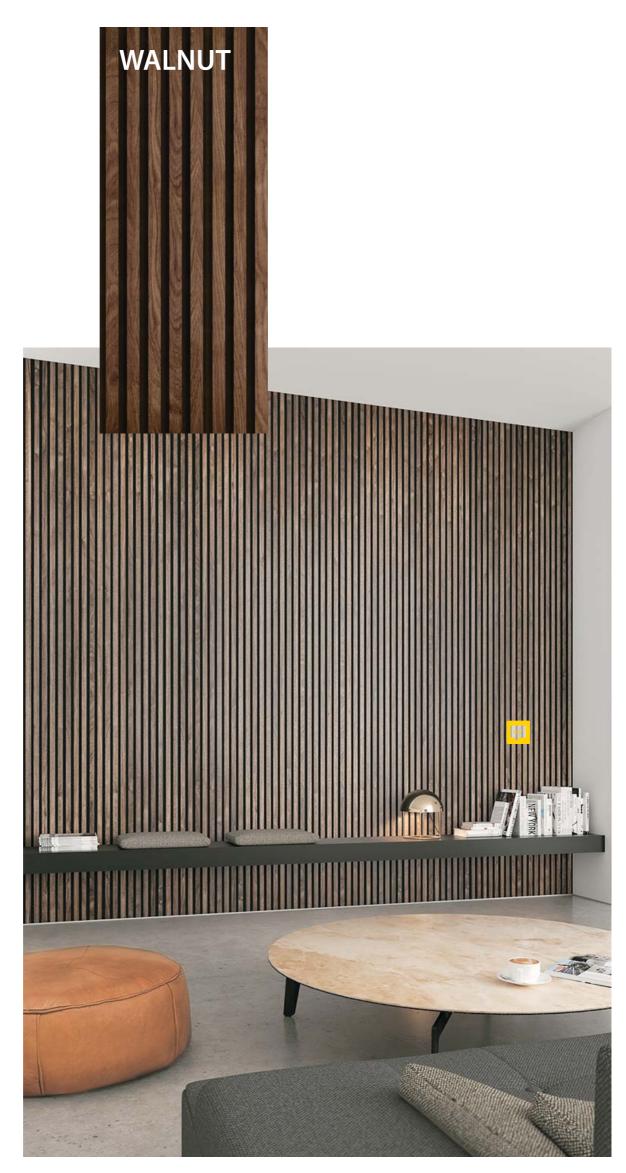

## **FINISHES AND SURFACES**

Available in numerous wood surfaces like Walnut, Oak, Ash, Smoked Oak, Dyed Veneers and many more which can be customised for you.