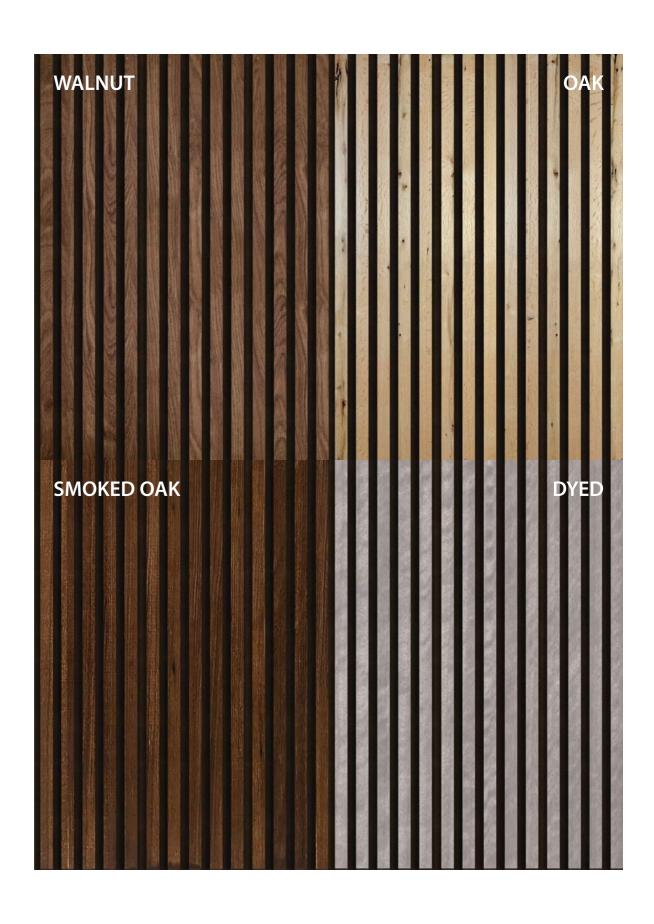

## **FINISHES AND SURFACES**

Available in numerous wood surfaces like Walnut, Oak, Ash, Smoked Oak, Dyed Veneers and many more which can be customised for you.