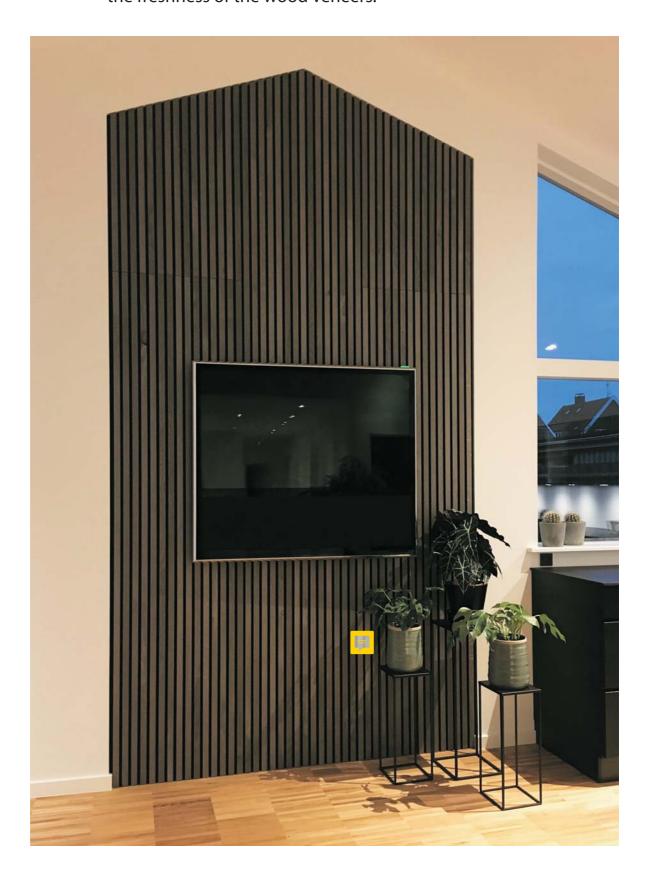

Vald'art Fluted Veneered Panels are extremely easy to maintain. You can simply use a soft cotton cloth dipped in a standard cleaner to wipe the veneer surface clean. Only a cleaning cloth and mild water free solvent product is sufficient to maintain the freshness of the wood veneers.