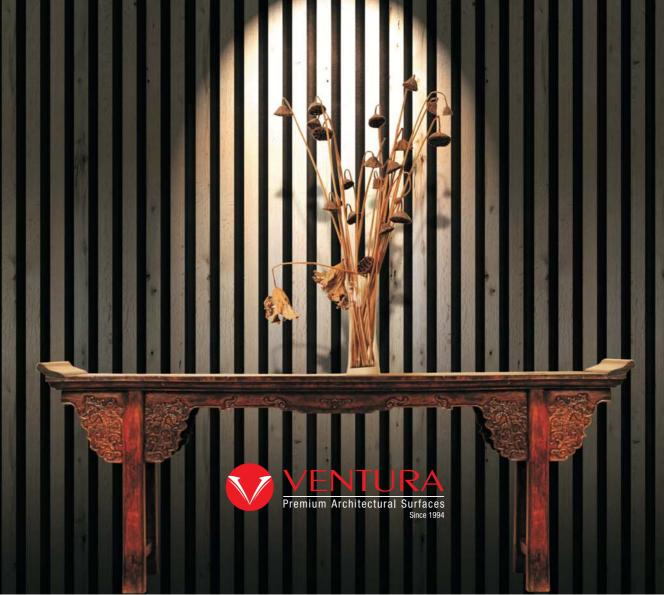

## Ventura-Vald'art

FLUTED VENEERED PANELS

LINEAR LUXURY

nd

Ventura introduces real veneered and fluted modernistic panels, with warmth of wood. These very aesthetically appealing wall panels add a Scandinavian and minimalist look to your interiors.