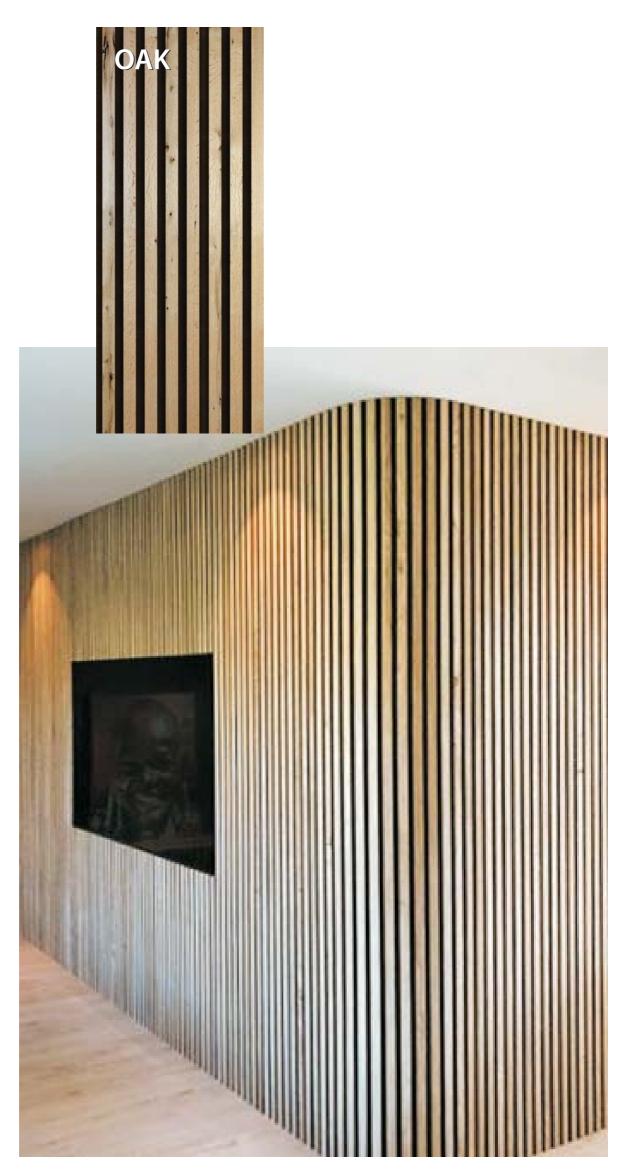

## **FINISHES AND SURFACES**

Available in numerous wood surfaces like Walnut, Oak, Ash, Smoked Oak, Dyed Veneers and many more which can be customised for you.