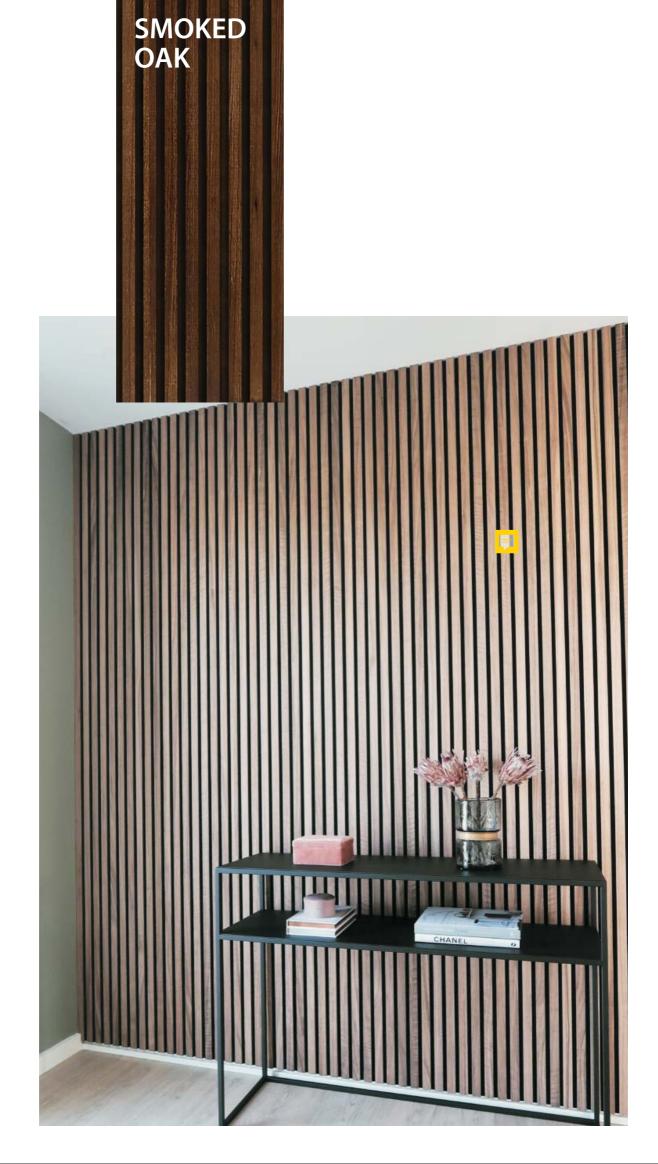

## **FINISHES AND SURFACES**

Available in numerous wood surfaces like Walnut, Oak, Ash, Smoked Oak, Dyed Veneers and many more which can be customised for you.