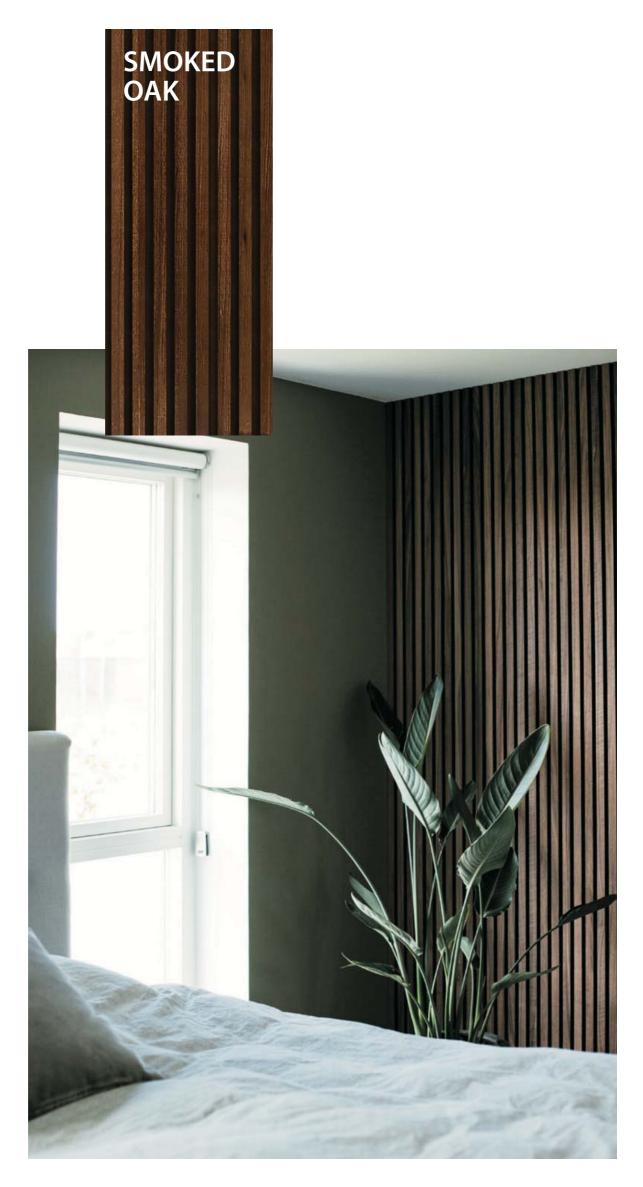

## **FINISHES AND SURFACES**

Available in numerous wood surfaces like Walnut, Oak, Ash, Smoked Oak, Dyed Veneers and many more which can be customised for you.