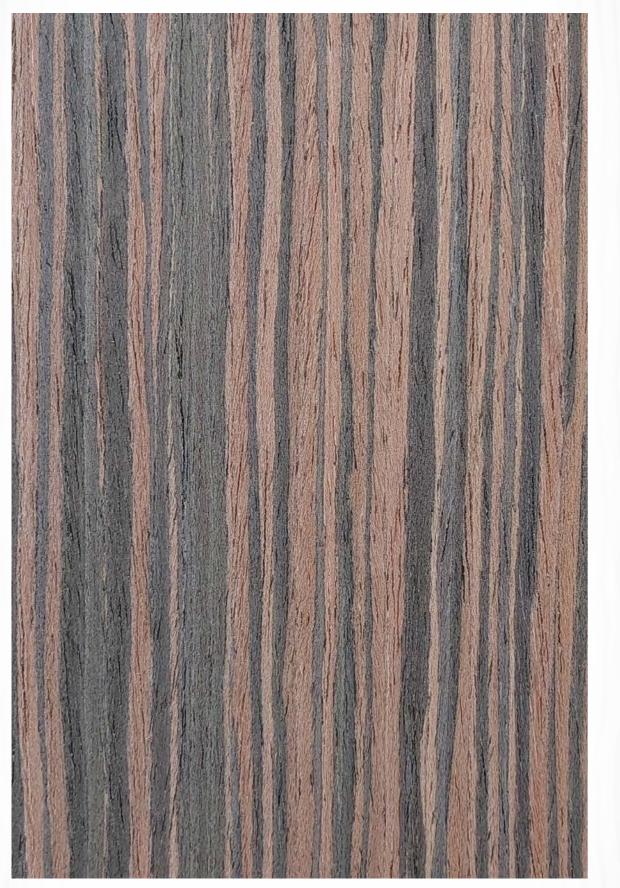

#### MASTERPIECE HYBRID ARCHITECTURAL VENEERS

-----

Chrome Lacewood Grey

Chrome Oak Silver

Chrome Sucupira Grey

Chrome Walnut Silver Grey

Chrome Wenge Platinum Grey

16

Chrome Wenge Slate Grey

Chrome Wenge Steel Grey

K

\*

French Ash Crown

French Oak Crown

Swiss Walnut Crown

Swiss Walnut Qtr