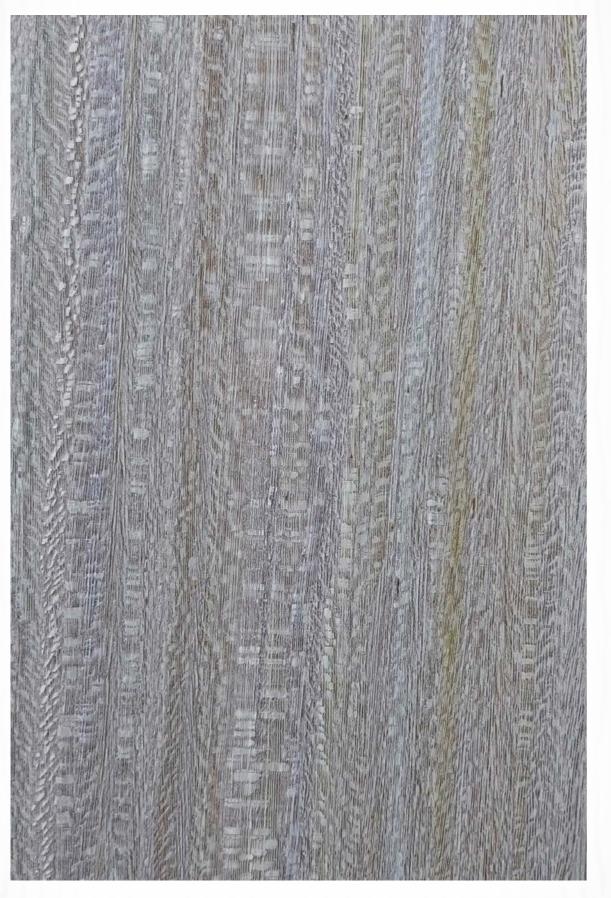

#### MASTERPIECE HYBRID ARCHITECTURAL VENEERS

-----

Chrome Lacewood Grey

Chrome Oak Silver

Chrome Sucupira Grey

Chrome Walnut Silver Grey

Chrome Wenge Platinum Grey

16