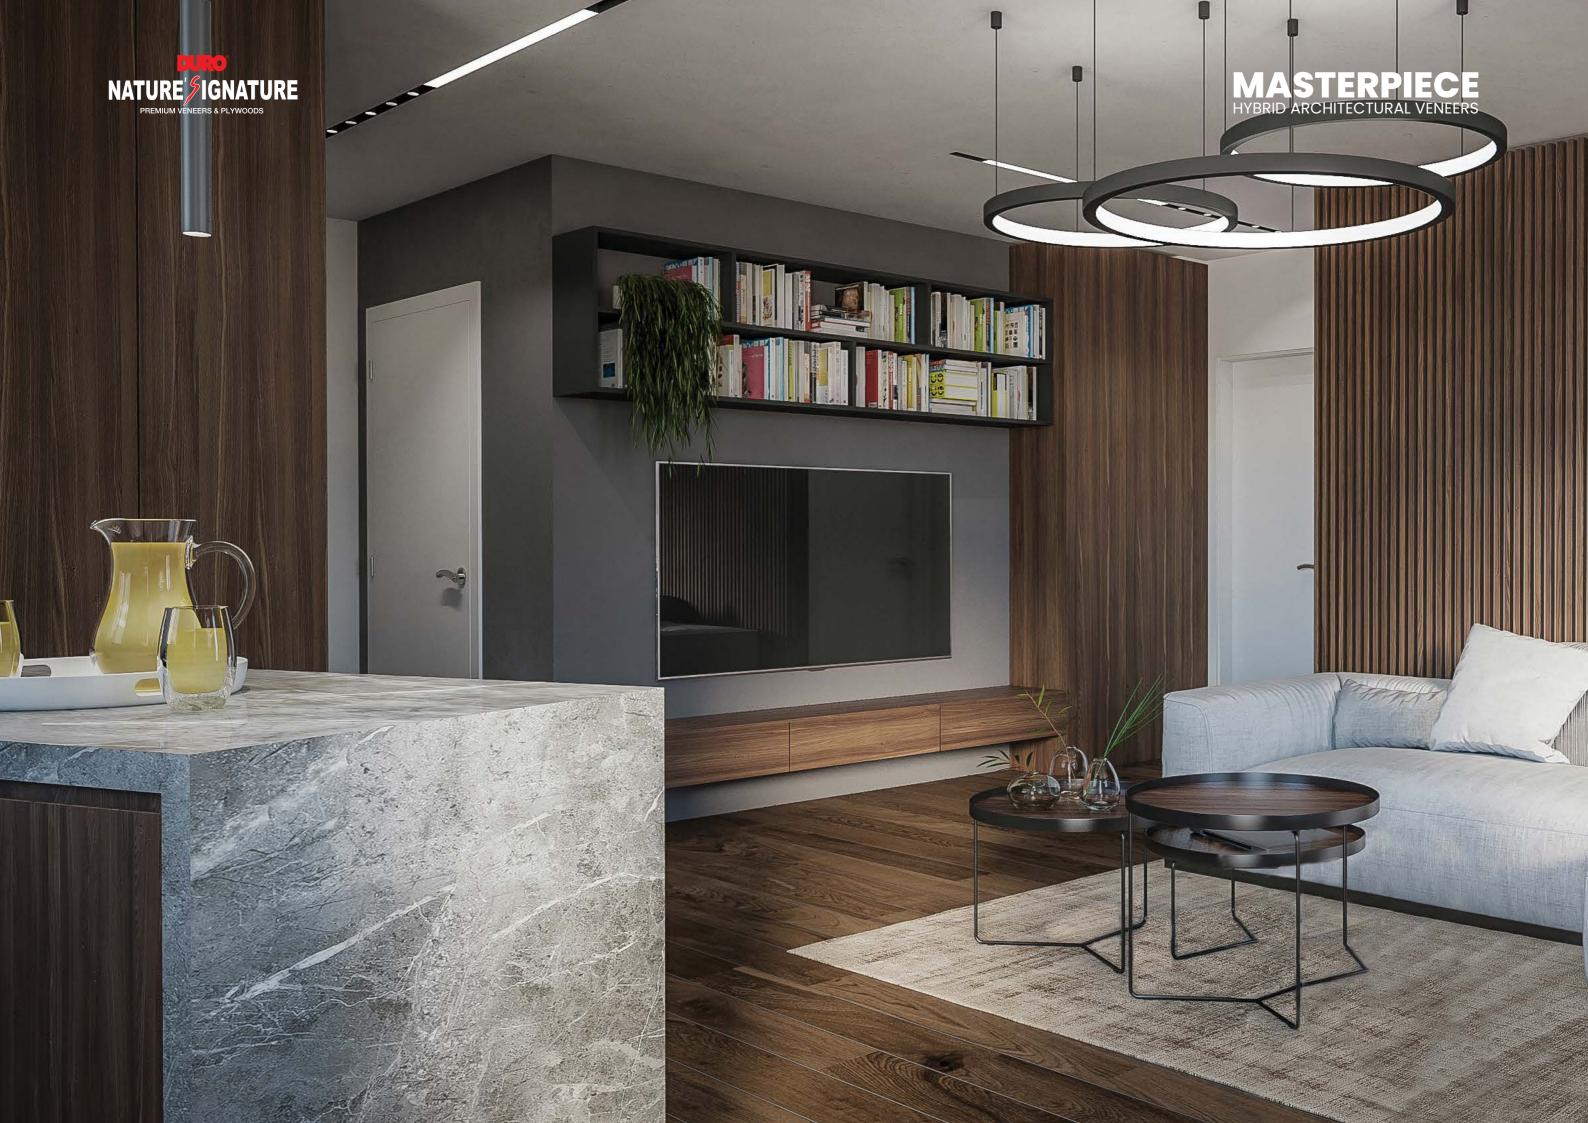

#### MASTERPIECE HYBRID ARCHITECTURAL VENEERS

Where the artistry of craftsmanship converges with the symphony of nature's beauty.

Our Hybrid Architectural Veneers redefine sophistication, infusing your living spaces with warmth, luxury, and an inviting ambiance. Crafted with precision, each A++ grade veneer in this collection reflects the true splendor of woods sourced globally.

The Masterpiece collection continues the poetic journey where nature's elegance meets artisanal finesse. These veneers invite you to elevate your design narrative, transforming spaces with enchanting charm and creating an enduring legacy of beauty.