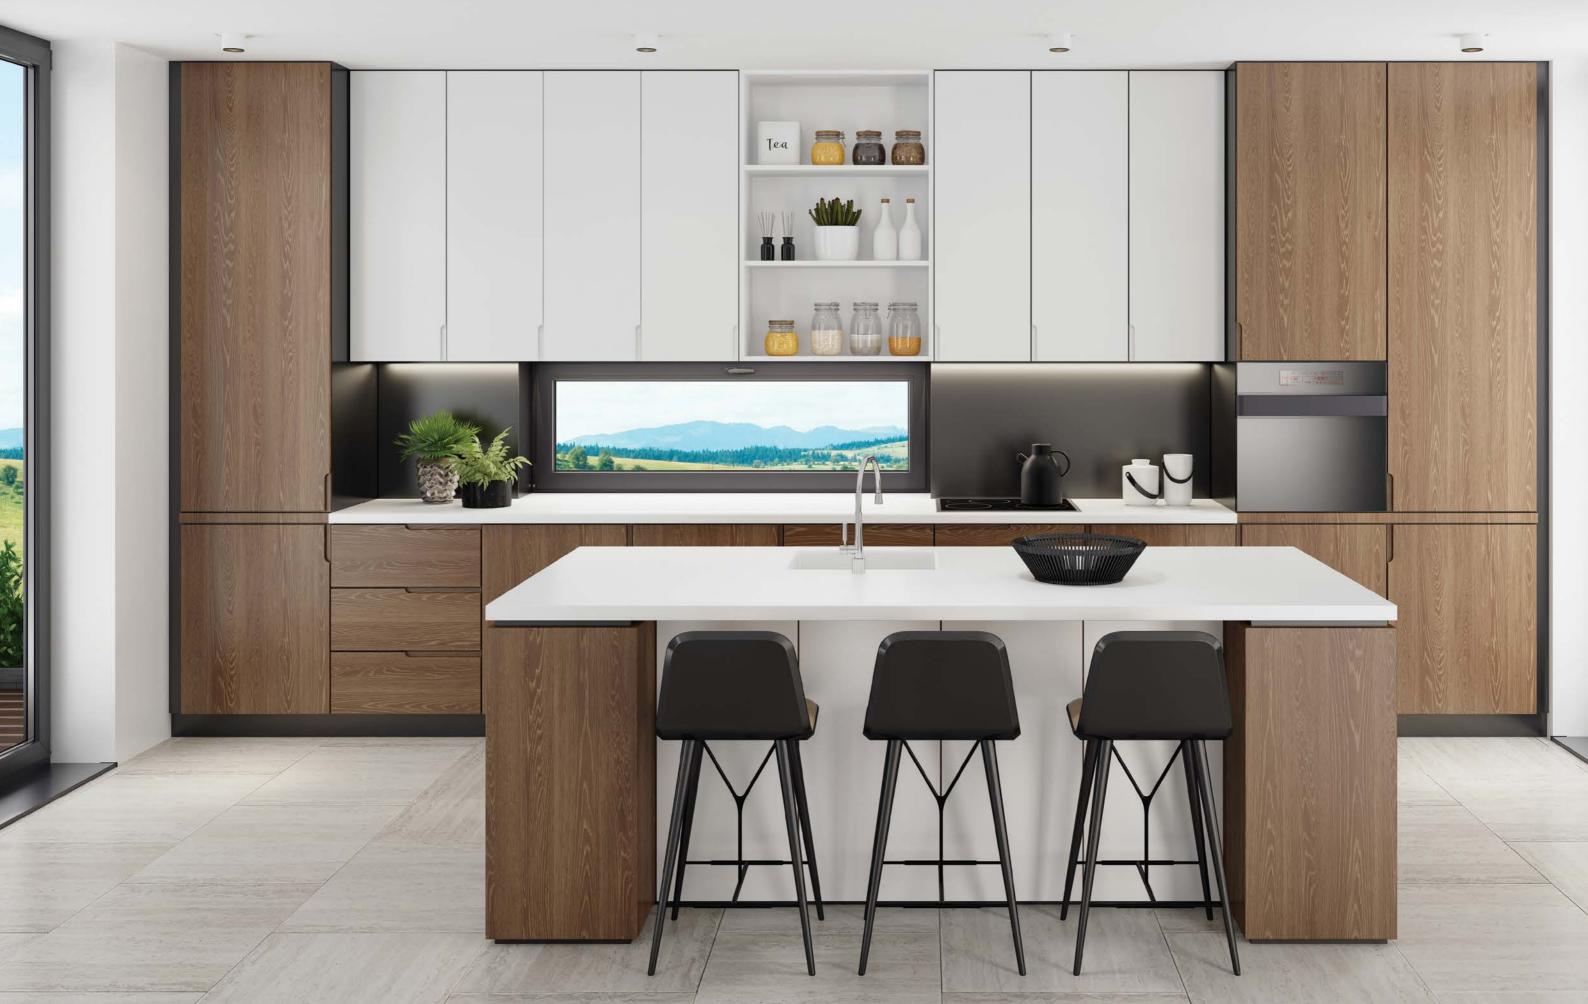

#### MASTERPIECE HYBRID ARCHITECTURAL VENEERS

Where the artistry of craftsmanship converges with the symphony of nature's beauty.

Our Hybrid Architectural Veneers redefine sophistication, infusing your living spaces with warmth, luxury, and an inviting ambiance. Crafted with precision, each A++ grade veneer in this collection reflects the true splendor of woods sourced globally.

The Masterpiece collection continues the poetic journey where nature's elegance meets artisanal finesse. These veneers invite you to elevate your design narrative, transforming spaces with enchanting charm and creating an enduring legacy of beauty.