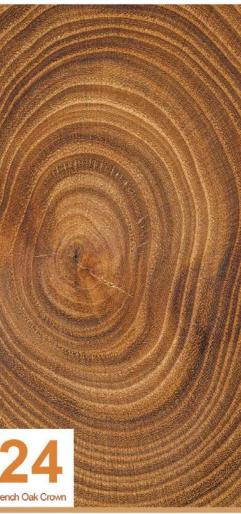

| 24 | French Oak Crown      |
|----|-----------------------|
| 25 | French Oak Quarter    |
| 28 | Swiss Walnut Crown    |
| 29 | Swiss Walnut Qtr      |
| 32 | Roasted Oak           |
| 33 | Roasted Walnut Crown  |
| 34 | Roasted Walnut Quarte |
| 38 | Canadian Oak Qtr      |
| 39 | Oak Pearl Qtr         |
| 42 | Brazilian Wenge Crown |
| 43 | Dutch Wenge Crown     |
| 44 | Silver Flair          |
| 48 | Burmese Teak Crown    |
| 49 | Grainless Teak        |