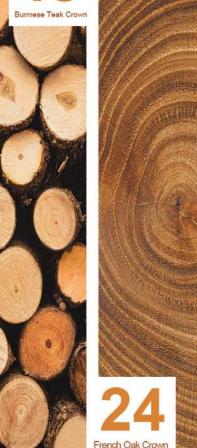

| 24 | French Oak Crown      |
|----|-----------------------|
| 25 | French Oak Quarter    |
| 28 | Swiss Walnut Crown    |
| 29 | Swiss Walnut Qtr      |
| 32 | Roasted Oak           |
| 33 | Roasted Walnut Crown  |
| 34 | Roasted Walnut Quarte |
| 38 | Canadian Oak Qtr      |
| 39 | Oak Pearl Qtr         |
| 42 | Brazilian Wenge Crown |
| 43 | Dutch Wenge Crown     |
| 44 | Silver Flair          |
| 48 | Burmese Teak Crown    |
| 49 | Grainless Teak        |

#### MASTERPIECE HYBRID ARCHITECTURAL VENEERS

(L

Burmese Teak Crown