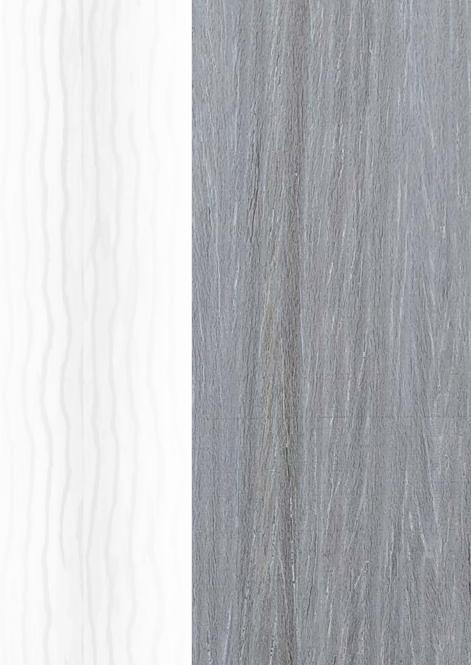

#### MASTERPIECE HYBRID ARCHITECTURAL VENEERS

-----

Chrome Lacewood Grey

Chrome Oak Silver

Chrome Sucupira Grey

Chrome Walnut Silver Grey

Chrome Wenge Platinum Grey

16

Chrome Wenge Slate Grey

Chrome Wenge Steel Grey

K

\*

French Ash Crown

French Oak Crown

Swiss Walnut Crown

Swiss Walnut Qtr