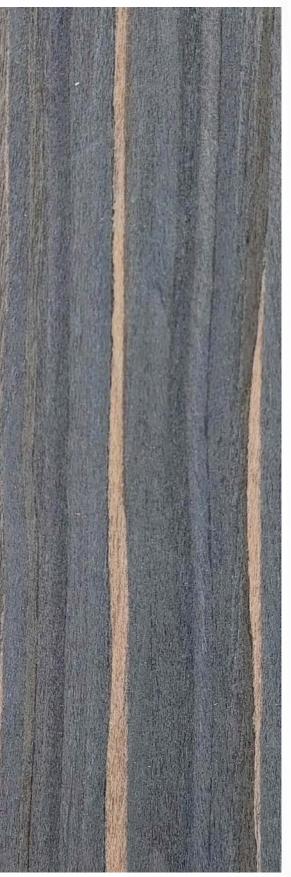

#### MASTERPIECE HYBRID ARCHITECTURAL VENEERS

-----

Chrome Lacewood Grey

Chrome Oak Silver

Chrome Sucupira Grey

Chrome Walnut Silver Grey

Chrome Wenge Platinum Grey

16

Chrome Wenge Slate Grey

Chrome Wenge Steel Grey

K

\*

French Ash Crown

French Oak Crown

Swiss Walnut Crown

Swiss Walnut Qtr