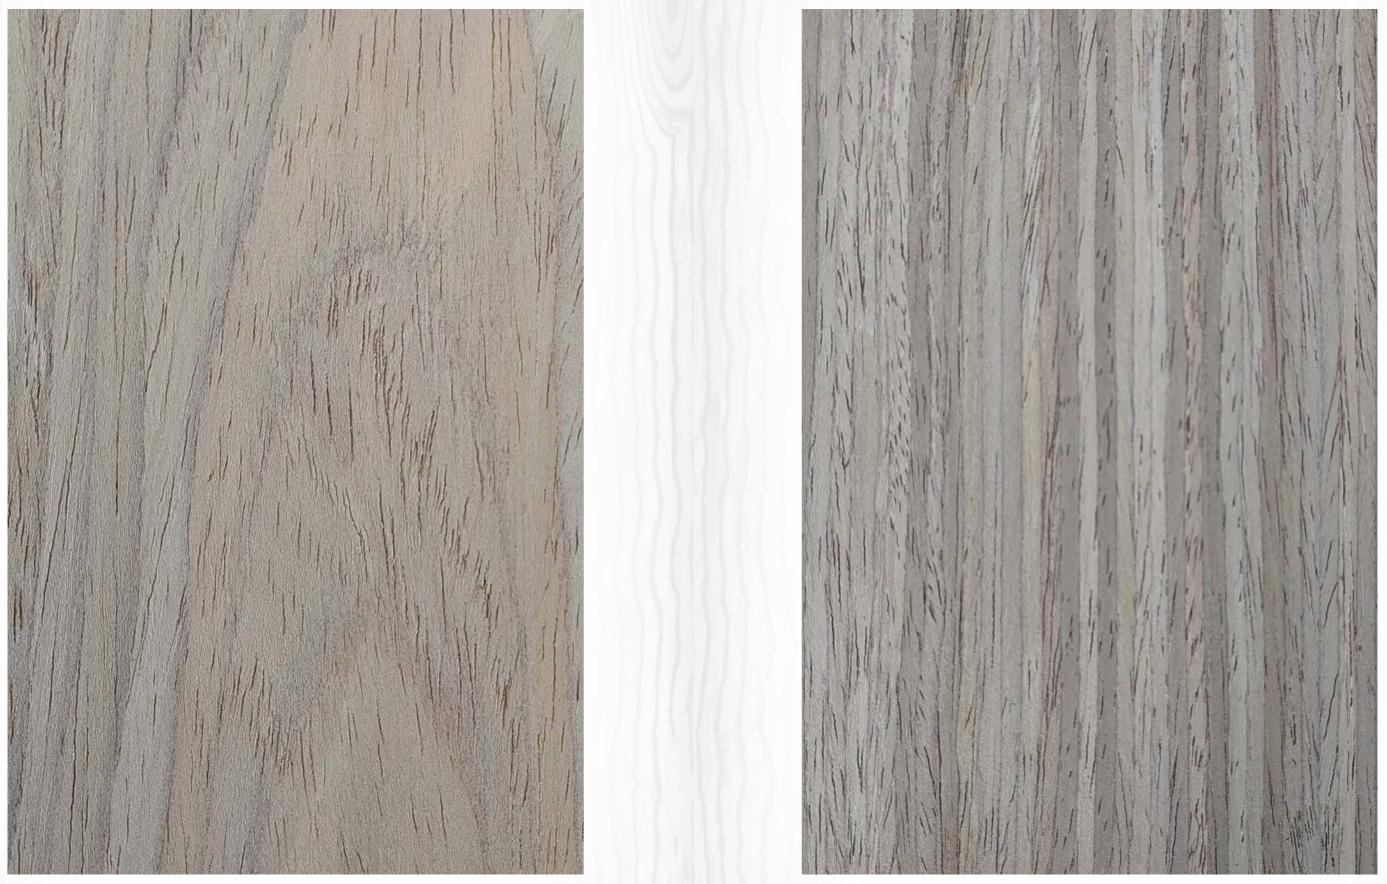

------------------|
| 25 | French Oak Quarter    |
| 28 | Swiss Walnut Crown    |
| 29 | Swiss Walnut Qtr      |
| 32 | Roasted Oak           |
| 33 | Roasted Walnut Crown  |
| 34 | Roasted Walnut Quarte |
| 38 | Canadian Oak Qtr      |
| 39 | Oak Pearl Qtr         |
| 42 | Brazilian Wenge Crown |
| 43 | Dutch Wenge Crown     |
| 44 | Silver Flair          |
| 48 | Burmese Teak Crown    |
| 49 | Grainless Teak        |



T































Silver Ebony



#### MASTERPIECE HYBRID ARCHITECTURAL VENEERS



-----







Chrome Lacewood Grey

Chrome Oak Silver











Chrome Sucupira Grey

Chrome Walnut Silver Grey







Chrome Wenge Platinum Grey



16









Chrome Wenge Slate Grey

Chrome Wenge Steel Grey





K

\*







French Ash Crown









French Oak Crown







Swiss Walnut Crown

Swiss Walnut Qtr















Roasted Oak







Roasted Walnut Quarter



## HYBRID ARCHITECTURAL VENEERS









Canadian Oak Qtr

38









Brazilian Wenge Crown









Silver Flair







#### MASTERPIECE HYBRID ARCHITECTURAL VENEERS

(L







Burmese Teak Crown



# NEW ARRIVALS









Duroply Industries Limited Corporate Office: 113 Park Street, North Block 4th Floor, Kolkata-700016 Mobile: 7290049965 | E-Mail: enquiry@duroply.com | Website: www.duroply.in Find us on: f in @ 0 @