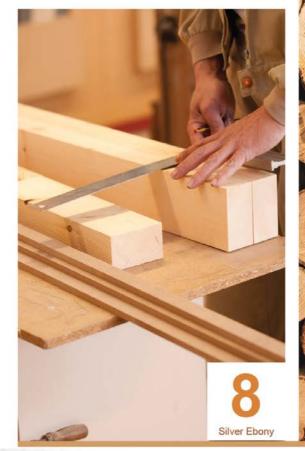

#### DURO NATURE SIGNATURE

#### MASTERPIECE HYBRID ARCHITECTURAL VENEERS

Where the artistry of craftsmanship converges with the symphony of nature's beauty.

Our Hybrid Architectural Veneers redefine sophistication, infusing your living spaces with warmth, luxury, and an inviting ambiance. Crafted with precision, each A++ grade veneer in this collection reflects the true splendor of woods sourced globally.

The Masterpiece collection continues the poetic journey where nature's elegance meets artisanal finesse. These veneers invite you to elevate your design narrative, transforming spaces with enchanting charm and creating an enduring legacy of beauty.

# CONTENTS



- 04 Brown Ebony
- 05 Dutch Ebony
- 06 Faux Ebony
- 07 Laos Ebony
- 08 Silver Ebony
- 12 Chrome Lacewood Grey
- 13 Chrome Oak Silver
- 14 Chrome Sucupira Grey
- 15 Chrome Walnut Silver Grey
- 16 Chrome Wenge Platinum Grey
- 17 Chrome Wenge Silver Grey
- 18 Chrome Wenge Slate Grey
- 19 Chrome Wenge Steel Grey
- 22 French Ash Crown
- 23 French Ash Quarter







| 24 | French Oak Crown      |
|----|-----------------------|
| 25 | French Oak Quarter    |
| 28 | Swiss Walnut Crown    |
| 29 | Swiss Walnut Qtr      |
| 32 | Roasted Oak           |
| 33 | Roasted Walnut Crown  |
| 34 | Roasted Walnut Quarte |
| 38 | Canadian Oak Qtr      |
| 39 | Oak Pearl Qtr         |
| 42 | Brazilian Wenge Crown |
| 43 | Dutch Wenge Crown     |
| 44 | Silver Flair          |
| 48 | Burmese Teak Crown    |
|