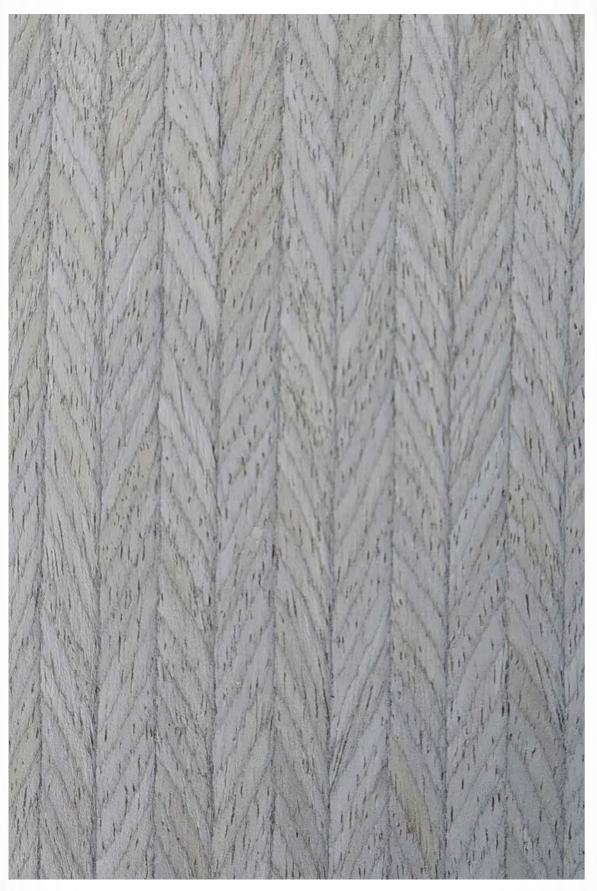

## HYBRID ARCHITECTURAL VENEERS

Canadian Oak Qtr

38

Brazilian Wenge Crown

Silver Flair