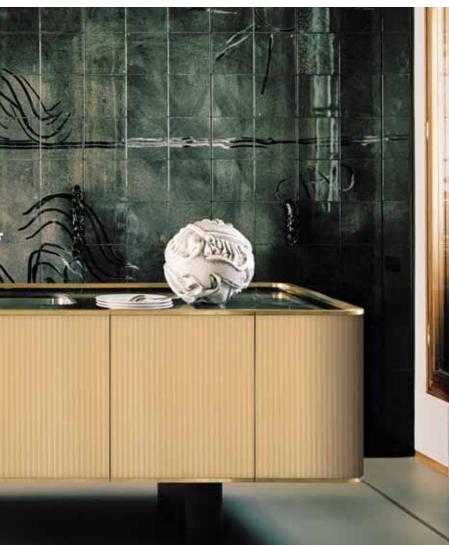

## VENTURA® ARCHITECTURAL LAMINATES

The term FLUTES typically refers to the grooves running vertically on a surface. Fluting was used in Greek and Roman architecture, particularly on columns.

Ventura brings the same concept and spatial effect to their range of Architectural Laminates in their latest range FLUTES.

These laminates come in a wide plethora of Wooden and Pastel shades with a subtle and modern fluted surface.

Now with New Super Matt (SM) finish too.

Sheet Size : 8'x4' Sheet Thickness : 1mm

VFL 803

**Classic Walnut** 