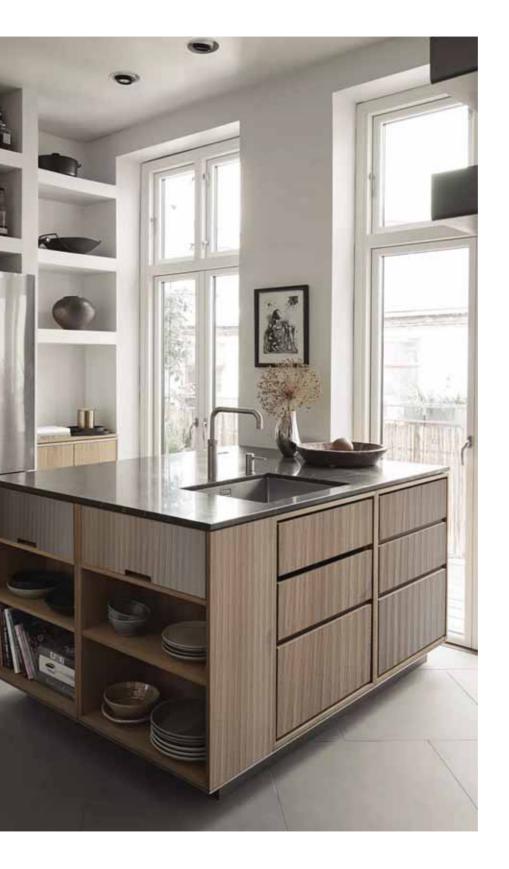

## VENTURA® ARCHITECTURAL LAMINATES

The term FLUTES typically refers to the grooves running vertically on a surface. Fluting was used in Greek and Roman architecture, particularly on columns.

Ventura brings the same concept and spatial effect to their range of Architectural Laminates in their latest range FLUTES.

These laminates come in a wide plethora of Wooden and Pastel shades with a subtle and modern fluted surface.

Now with New Super Matt (SM) finish too.

Sheet Size : 8'x4' Sheet Thickness : 1mm

VFL 803

**Classic Walnut** 