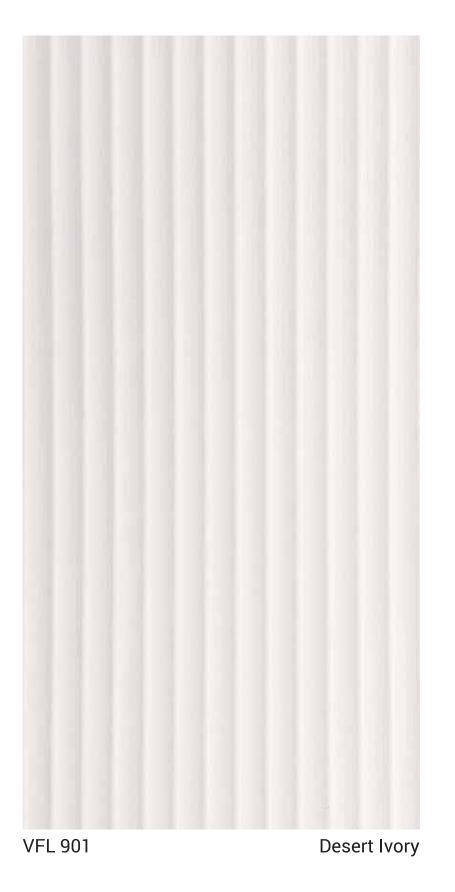

VFL 804

Choco Treat

VFL 805

English Oak

Desert Ivory (Super Matt)

Powder Puff

Powder Puff (Super Matt)