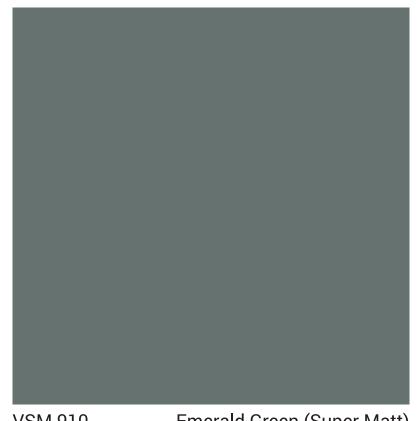

Menthol Mist (Super Matt)

VFL 910

Emerald Green

VSM 910

Emerald Green (Super Matt)

.

VFL 912

VFL 913