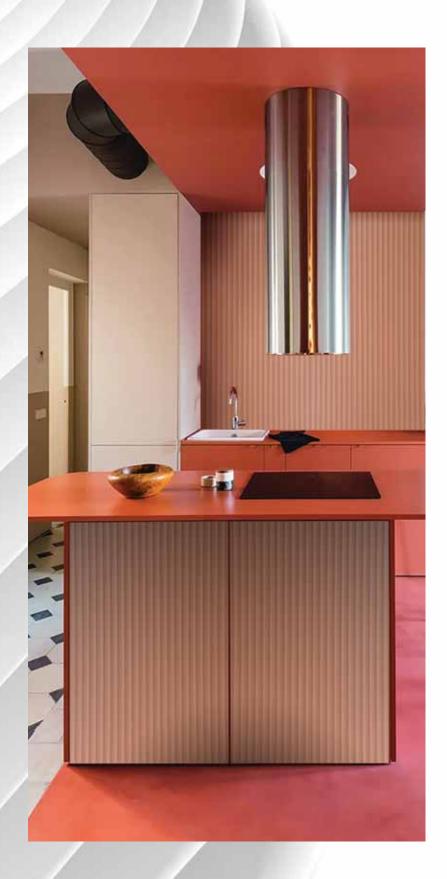

## VENTURA® ARCHITECTURAL LAMINATES

The term FLUTES typically refers to the grooves running vertically on a surface. Fluting was used in Greek and Roman architecture, particularly on columns.

Ventura brings the same concept and spatial effect to their range of Architectural Laminates in their latest range FLUTES.

These laminates come in a wide plethora of Wooden and Pastel shades with a subtle and modern fluted surface.

Now with New Super Matt (SM) finish too.

Sheet Size : 8'x4' Sheet Thickness : 1mm

VFL 803

**Classic Walnut** 