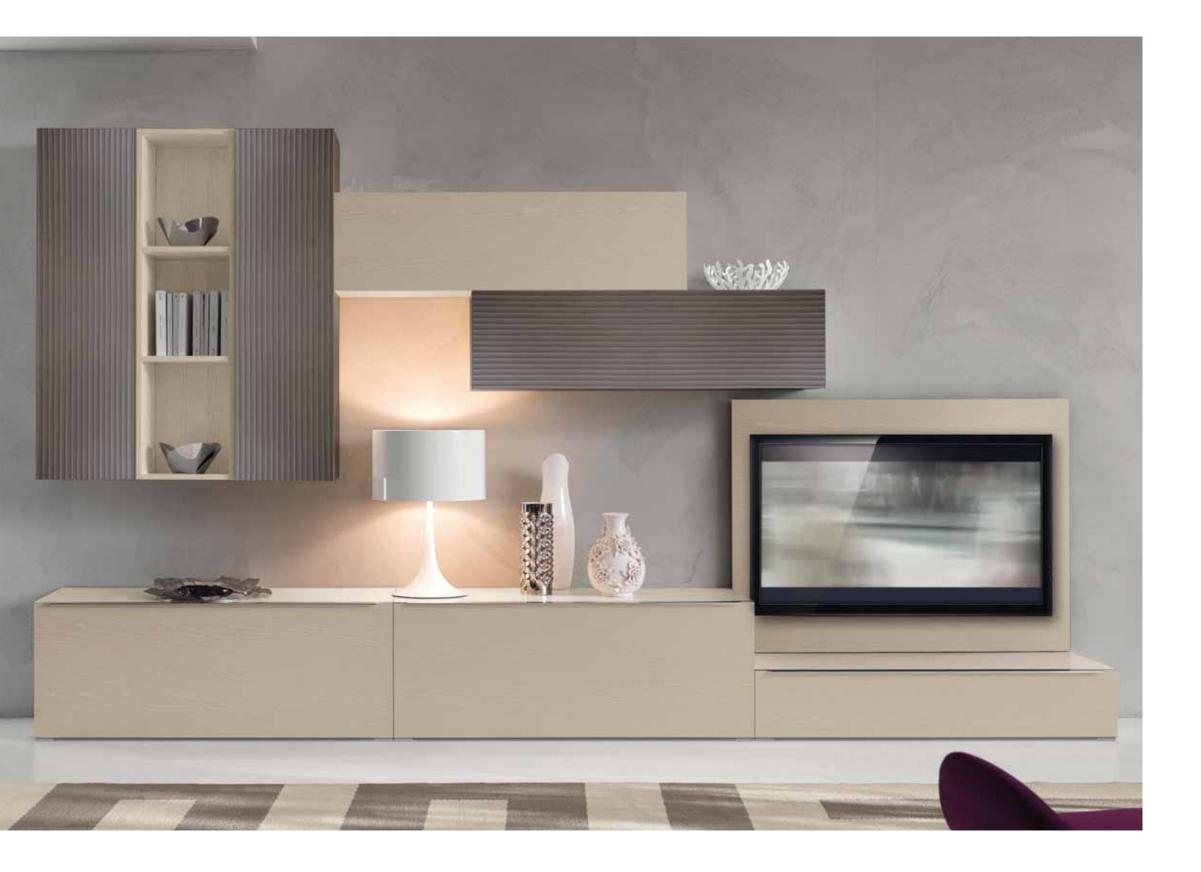

## VENTURA® ARCHITECTURAL LAMINATES

The term FLUTES typically refers to the grooves running vertically on a surface. Fluting was used in Greek and Roman architecture, particularly on columns.

Ventura brings the same concept and spatial effect to their range of Architectural Laminates in their latest range FLUTES.

These laminates come in a wide plethora of Wooden and Pastel shades with a subtle and modern fluted surface.

Now with New Super Matt (SM) finish too.

Sheet Size : 8'x4' Sheet Thickness : 1mm

VFL 803

**Classic Walnut** 