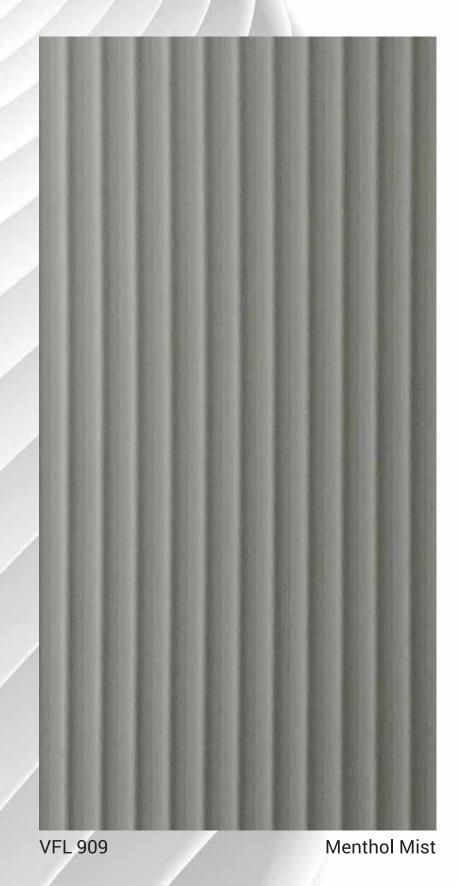

Menthol Mist (Super Matt)

VFL 910

Emerald Green

VSM 910

Emerald Green (Super Matt)

.

VFL 912

VFL 913