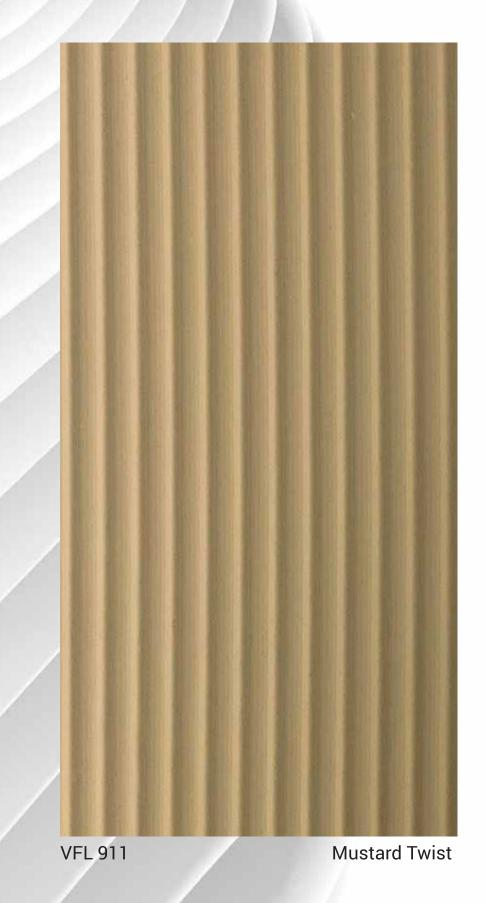

Menthol Mist (Super Matt)

VFL 910

Emerald Green

VSM 910

Emerald Green (Super Matt)

.

VFL 912

VFL 913