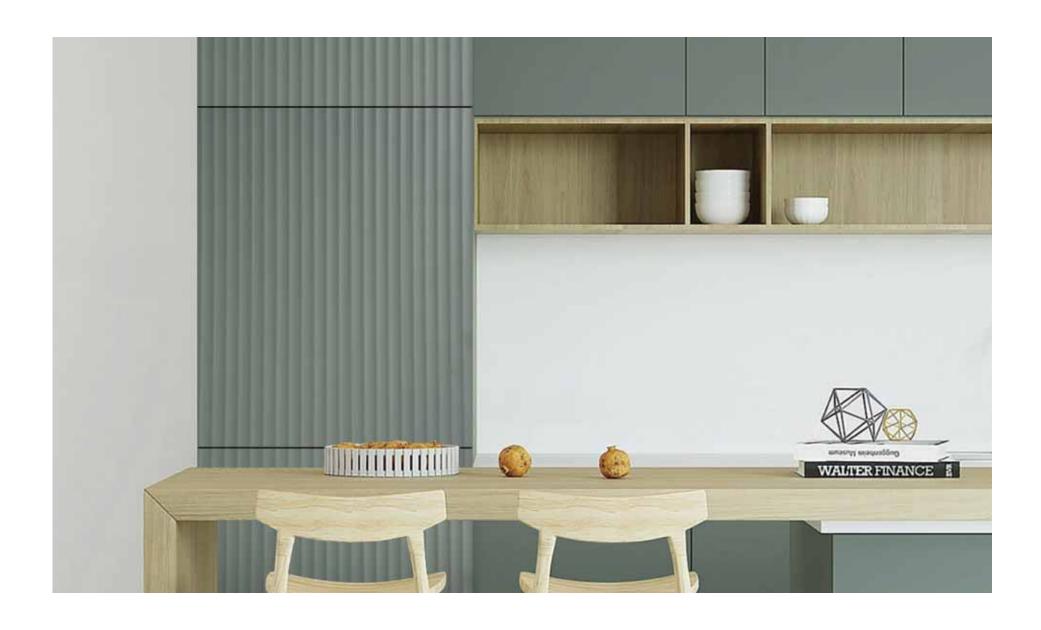

## VENTURA® ARCHITECTURAL LAMINATES

The term FLUTES typically refers to the grooves running vertically on a surface. Fluting was used in Greek and Roman architecture, particularly on columns.

Ventura brings the same concept and spatial effect to their range of Architectural Laminates in their latest range FLUTES.

These laminates come in a wide plethora of Wooden and Pastel shades with a subtle and modern fluted surface.

Now with New Super Matt (SM) finish too.

Sheet Size : 8'x4' Sheet Thickness : 1mm

VFL 803

**Classic Walnut** 