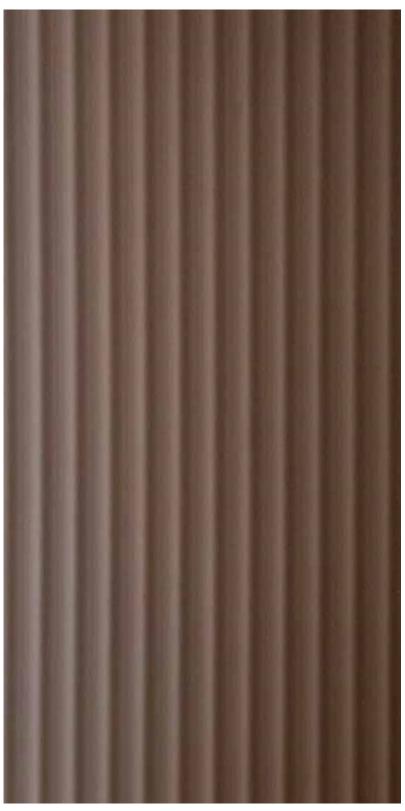

laminates come in a wide plethora of Wooden and Pastel shades with a subtle and modern fluted surface.

Now with New Super Matt (SM) finish too.

Sheet Size : 8'x4' Sheet Thickness : 1mm







VFL 803

**Classic Walnut** 



VFL 804

Choco Treat







VFL 805

English Oak









Desert Ivory (Super Matt)







Powder Puff



Powder Puff (Super Matt)







#### VSM 903

Almond Coffee (Super Matt)









#### Silver Latte (Super Matt)

VFL 904

Silver Latte









Toffee Brown (Super Matt)



VFL 905

Toffee Brown





VFL 906

Walnut Bark

VSM 906

Walnut Bark (Super Matt)







VFL 907

Berry Wine





VFL 908

Graphite Grey



VSM 908

Graphite Grey (Super Matt)











Menthol Mist (Super Matt)







VFL 910

Emerald Green

VSM 910

Emerald Green (Super Matt)







.





VFL 912













VFL 913





VFL 914

Mauve Magic





VSM 914

Mauve Magic (Super Matt)

# VENTURA Since 1994

### Ventura International Pvt. Ltd.





• <sup>(IIII</sup>)/Venturaintl • in/Venturaint • **f**/venturaintnl

• D/user/venturaindia