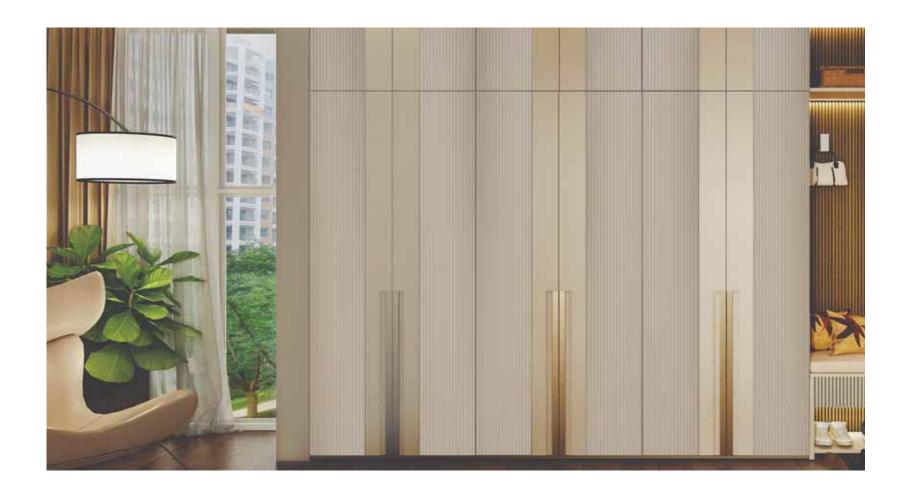

## VENTURA® ARCHITECTURAL LAMINATES

The term FLUTES typically refers to the grooves running vertically on a surface. Fluting was used in Greek and Roman architecture, particularly on columns.

Ventura brings the same concept and spatial effect to their range of Architectural Laminates in their latest range FLUTES.

These laminates come in a wide plethora of Wooden and Pastel shades with a subtle and modern fluted surface.

Now with New Super Matt (SM) finish too.

Sheet Size : 8'x4' Sheet Thickness : 1mm

VFL 803

**Classic Walnut** 