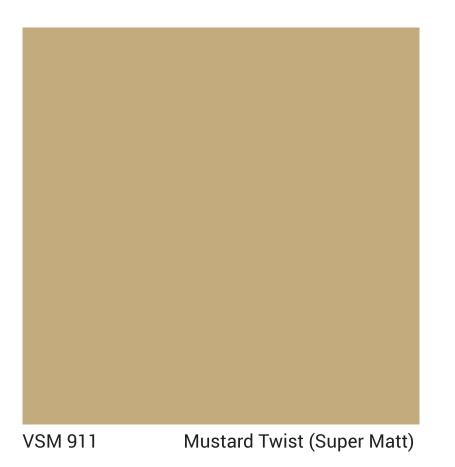

Menthol Mist (Super Matt)

VFL 910

Emerald Green

VSM 910

Emerald Green (Super Matt)

.

VFL 912

VFL 913