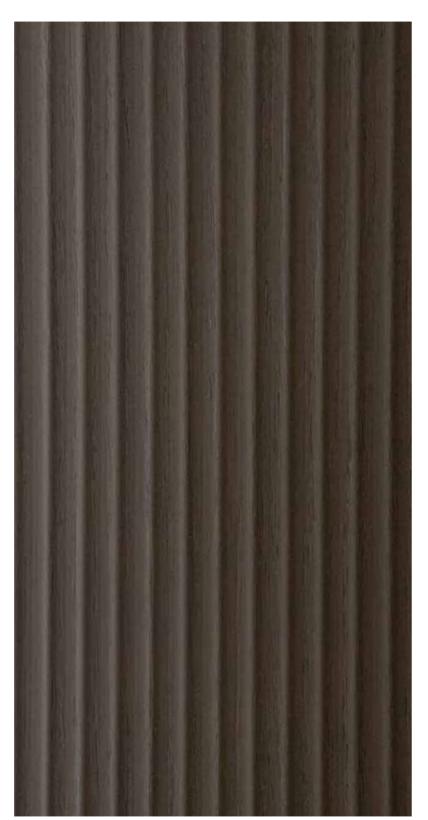

These laminates come in a wide plethora of Wooden and Pastel shades with a subtle and modern fluted surface.

Now with New Super Matt (SM) finish too.

Sheet Size : 8'x4' Sheet Thickness : 1mm

VFL 803

**Classic Walnut** 