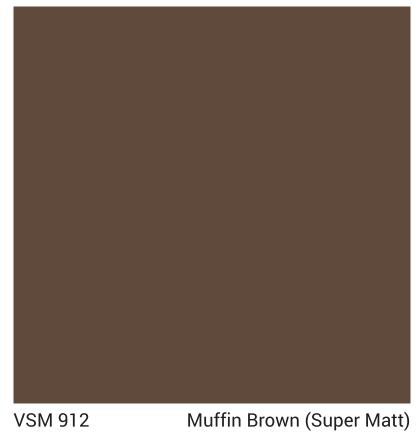

me in a wide plethora of Wooden and Pastel shades with a subtle and modern fluted surface.

Now with New Super Matt (SM) finish too.

Sheet Size : 8'x4' Sheet Thickness : 1mm







VFL 803

**Classic Walnut** 



VFL 804

Choco Treat







VFL 805

English Oak









Desert Ivory (Super Matt)







Powder Puff



Powder Puff (Super Matt)







#### VSM 903

Almond Coffee (Super Matt)









#### Silver Latte (Super Matt)

VFL 904

Silver Latte









Toffee Brown (Super Matt)



VFL 905

Toffee Brown





VFL 906

Walnut Bark

VSM 906

Walnut Bark (Super Matt)







VFL 907

Berry Wine





VFL 908

Graphite Grey



VSM 908

Graphite Grey (Super Matt)











Menthol Mist (Super Matt)







VFL 910

Emerald Green

VSM 910

Emerald Green (Super Matt)







.





VFL 912













VFL 913





VFL 914

Mauve Magic





VSM 914

Mauve Magic (Super Matt)

# VENTURA Since 1994

### Ventura International Pvt. Ltd.





• <sup>(IIII</sup>)/Venturaintl • in/Venturaint • **f**/venturaintnl

• D/user/venturaindia