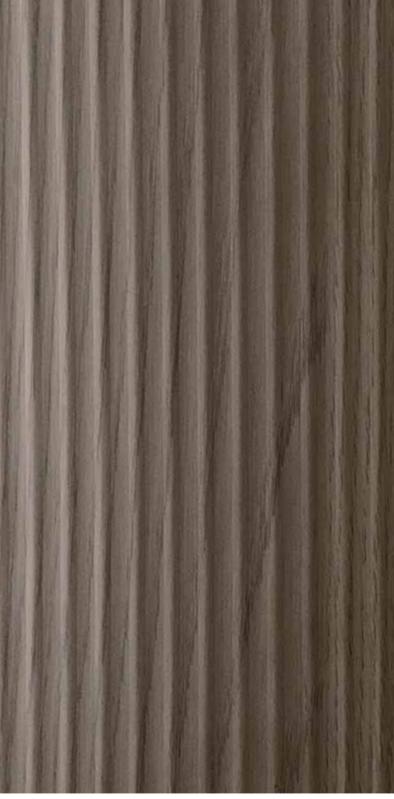

These laminates come in a wide plethora of Wooden and Pastel shades with a subtle and modern fluted surface.

Now with New Super Matt (SM) finish too.

Sheet Size : 8'x4' Sheet Thickness : 1mm

VFL 803

**Classic Walnut** 