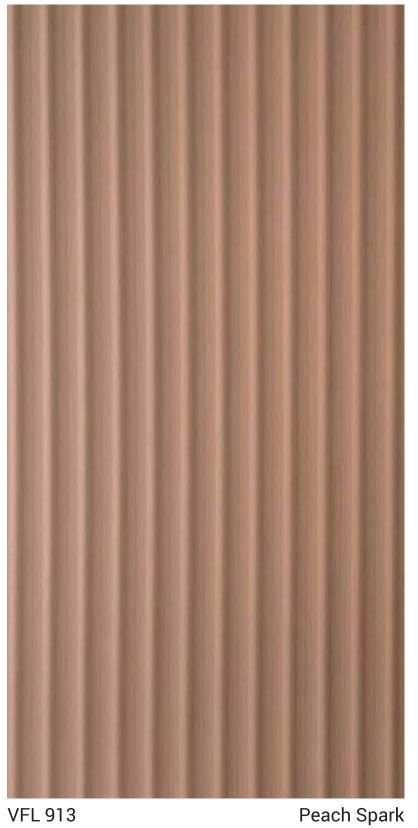

Menthol Mist (Super Matt)

VFL 910

Emerald Green

VSM 910

Emerald Green (Super Matt)

.

VFL 912

VFL 913