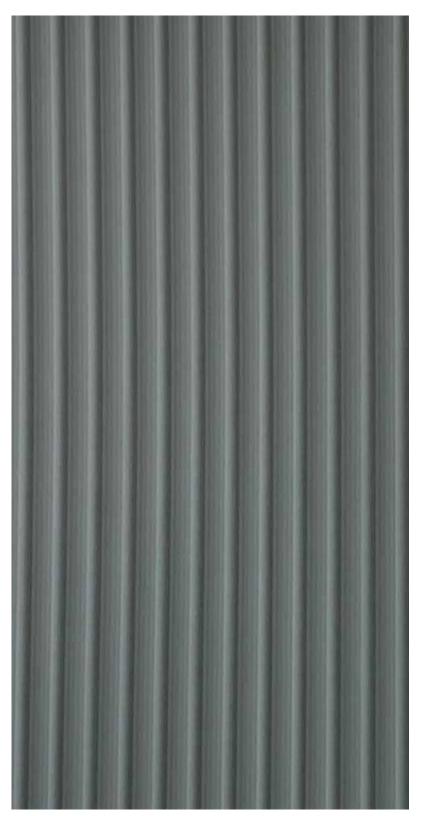

These laminates come in a wide plethora of Wooden and Pastel shades with a subtle and modern fluted surface.

Now with New Super Matt (SM) finish too.

Sheet Size : 8'x4' Sheet Thickness : 1mm

VFL 803

**Classic Walnut** 