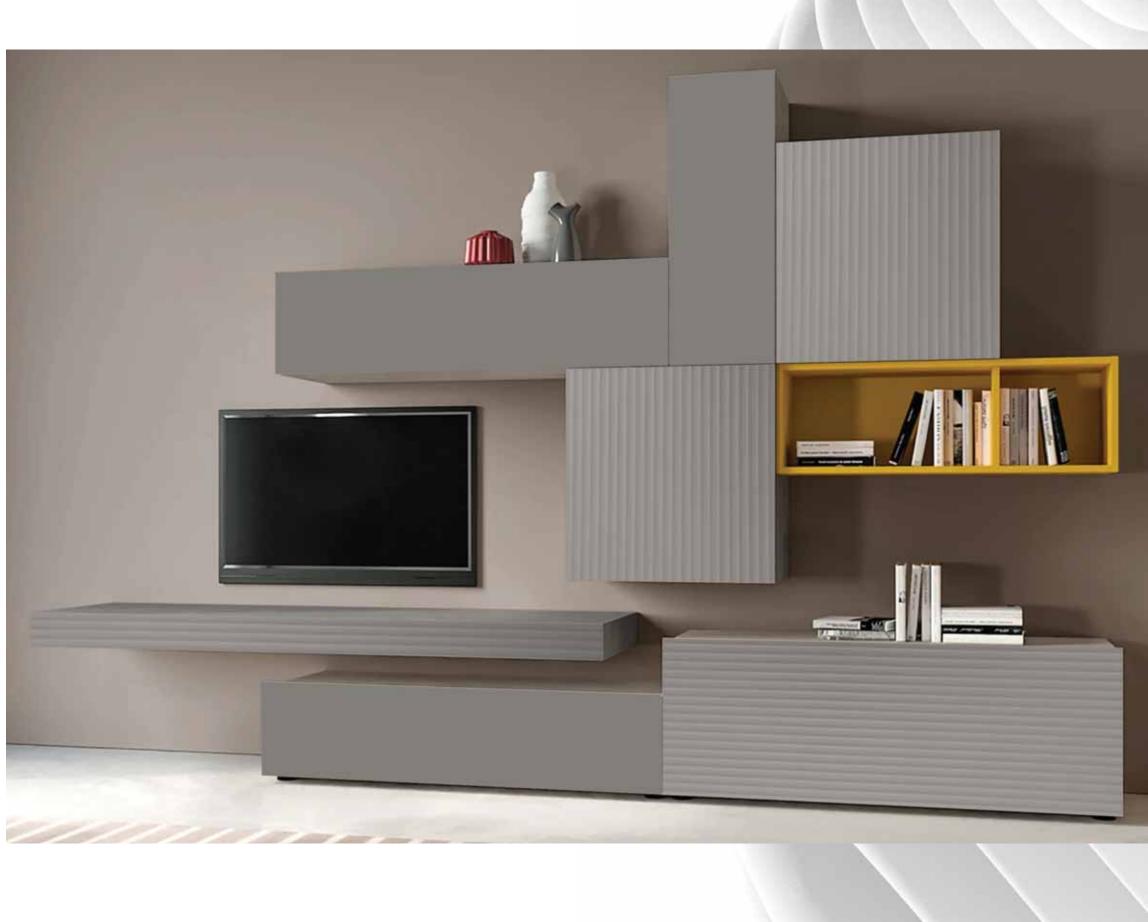

## VENTURA® ARCHITECTURAL LAMINATES

The term FLUTES typically refers to the grooves running vertically on a surface. Fluting was used in Greek and Roman architecture, particularly on columns.

Ventura brings the same concept and spatial effect to their range of Architectural Laminates in their latest range FLUTES.

These laminates come in a wide plethora of Wooden and Pastel shades with a subtle and modern fluted surface.

Now with New Super Matt (SM) finish too.

Sheet Size : 8'x4' Sheet Thickness : 1mm

VFL 803

**Classic Walnut** 