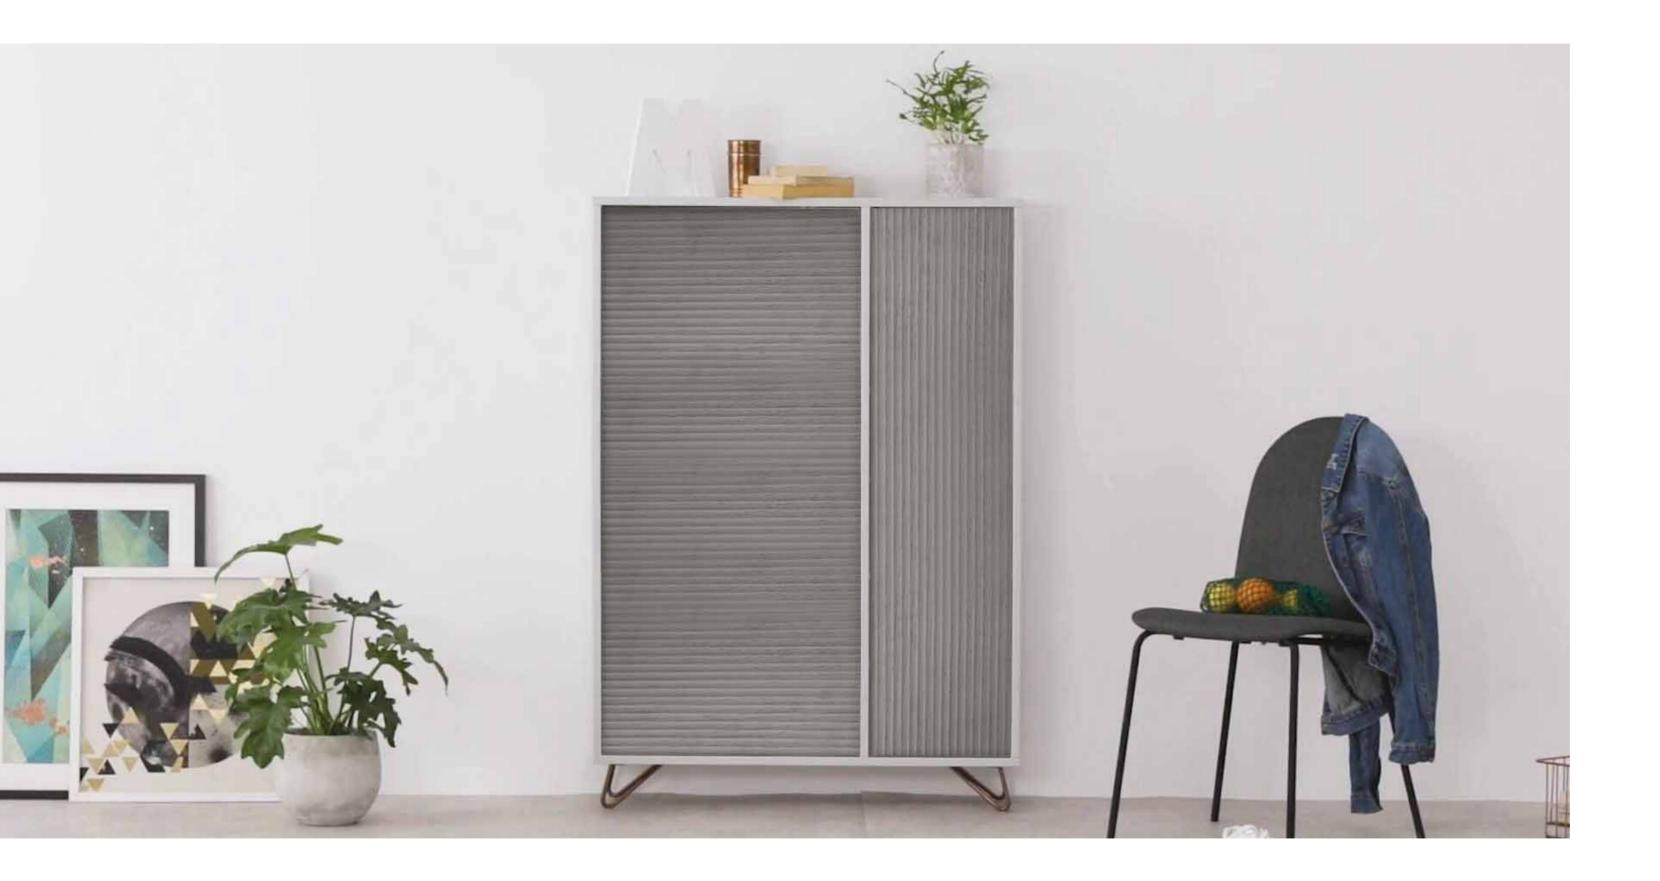

## VENTURA® ARCHITECTURAL LAMINATES

The term FLUTES typically refers to the grooves running vertically on a surface. Fluting was used in Greek and Roman architecture, particularly on columns.

Ventura brings the same concept and spatial effect to their range of Architectural Laminates in their latest range FLUTES.

These laminates come in a wide plethora of Wooden and Pastel shades with a subtle and modern fluted surface.

Now with New Super Matt (SM) finish too.

Sheet Size : 8'x4' Sheet Thickness : 1mm

VFL 803

**Classic Walnut** 