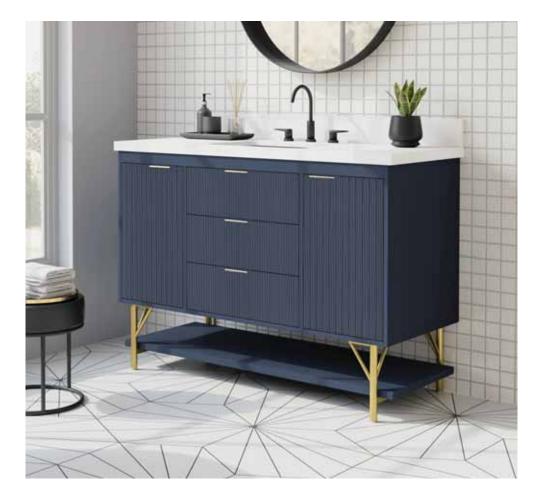

## VENTURA® ARCHITECTURAL LAMINATES

The term FLUTES typically refers to the grooves running vertically on a surface. Fluting was used in Greek and Roman architecture, particularly on columns.

Ventura brings the same concept and spatial effect to their range of Architectural Laminates in their latest range FLUTES.

These laminates come in a wide plethora of Wooden and Pastel shades with a subtle and modern fluted surface.

Now with New Super Matt (SM) finish too.

Sheet Size : 8'x4' Sheet Thickness : 1mm

VFL 803

**Classic Walnut** 