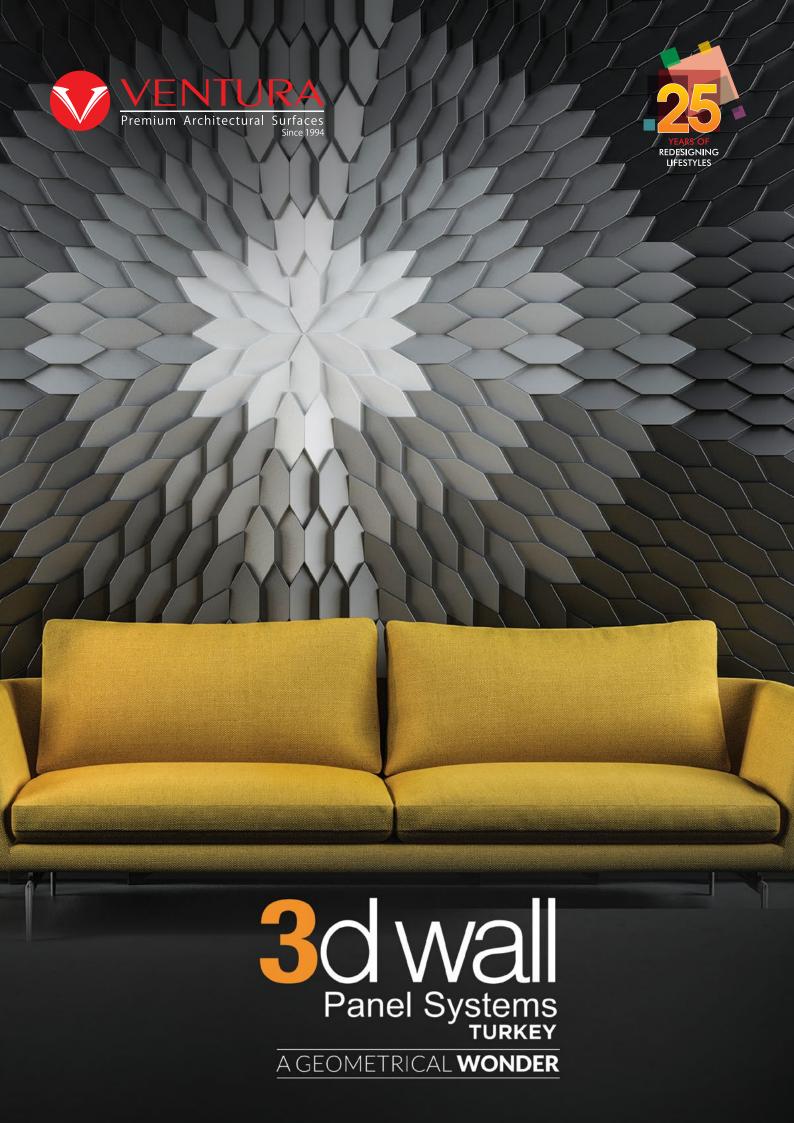

## 3d wall

## HENCE, THE TAG NAME OF A GEOMETRICAL WONDER

# 3d Wall Panel Systems

Ventura brings to you the world's first 3 dimensional modular panel system based on high strength polymers, and with designer geometrical contours. These 3D Wall Panels Systems can transform ordinary interiors to spectacular and dramatic spaces. A revolution in the world of interior design, now in India.