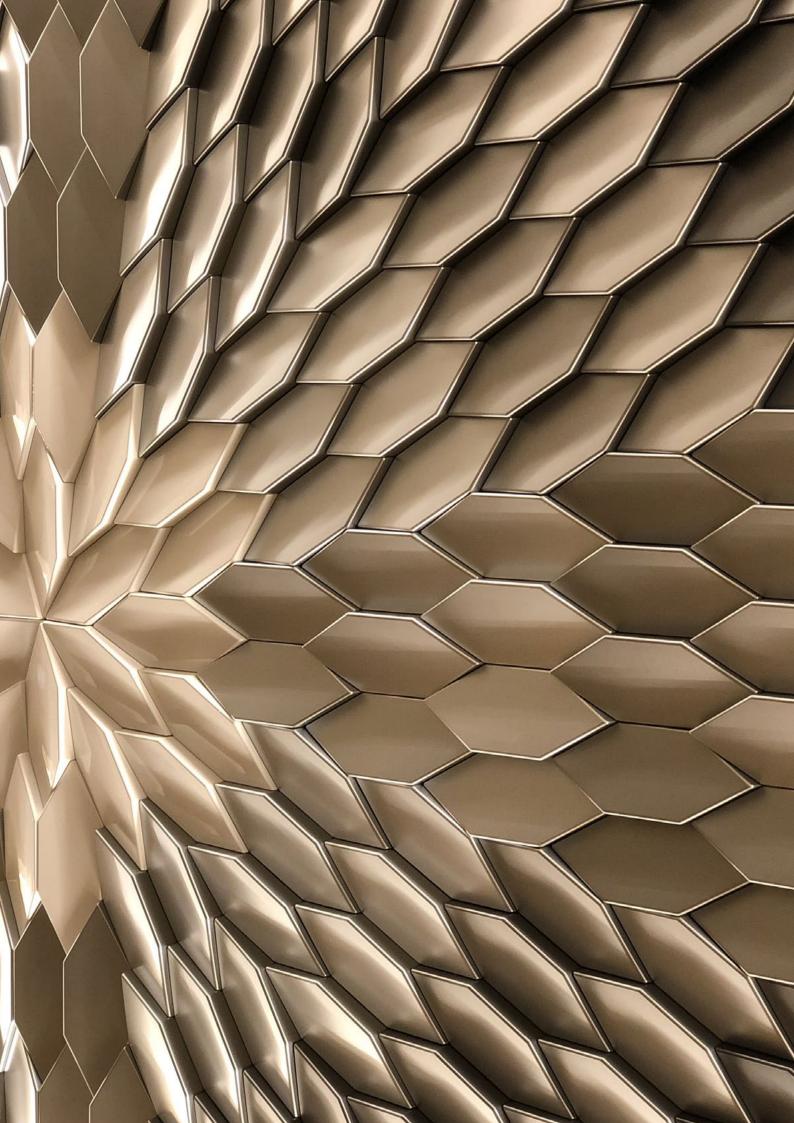

## CREATING INNOVATIVE SPACES

Design with ability to create infinite concept, the Norm is a small hexagonal tile pivoted at various angles to create different shades, imagery and graphics. The functional patterns created by the tiles are visually empowering and gives any interior a unique design intent.

## STYLE AS A WAY OF LIFE

Norm Gold, Silver, White, Anthracite, Corporate Office, Passage, Milan