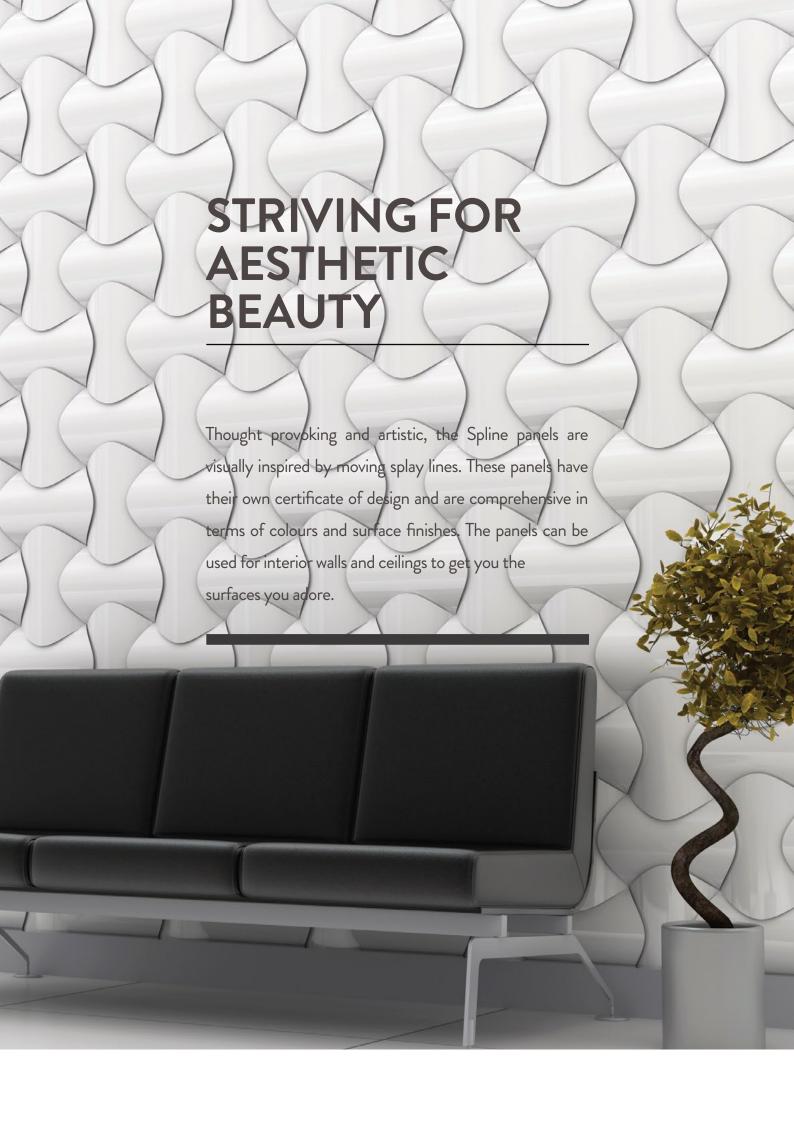

## GIVE CHARACTER TO YOUR WALL

Spline Silver, Restaurant, Dubai

The Spline series is strong, durable and light and is made up of high grade polymers. These innovative panel systems can be combined and arranged according to your interior needs creating unique spellbinding efffects.