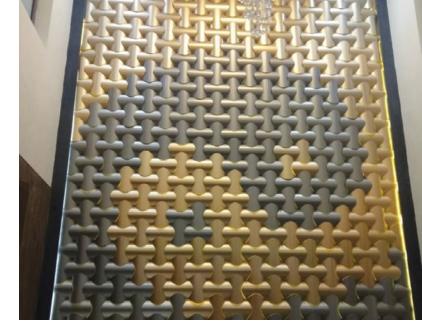

#### **Available Colors**

Gold Silver

White Glossy

Anthracite

Smoke

The Norm series is as easy to install, as the Lego System and can be used to create more than 150 types of imagery. Various colours, different types of surface finish and flexible ways of application makes Norm one of the most preferred dimensional decor partner for designers across the globe.

Norm White, IT Office, Bengaluru

Norm, Gold, Silver, Anthracite, Hotel Lobby, Dubai

Norm Gold, Silver, Smoke, White, Anthracite Hotel restaurant, Brussel

The Penta series is a class an eye catching 3D wall panel system, which creates fascinating multitude reflections resembling natural sceneries. Easy to apply, different surface finishes and various colours in the panels host a variety of interesting decor options for those who love everything Bespoke.