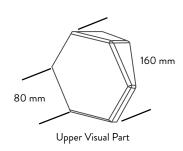

#### **NORM**

The upper visual part of the fitting is installed on the lower installation part which serves as a frame and has screwing and centering holes. The two parts can be centered to each other easily, by fixing the pin holes of upper visual part to the jags on the lower installation part. The installation method is very simple like the LEGO push button system.

#### **TECHNICAL DATA:**

| SPECIFICATION      |                       | NORM                                         | PENTA                                         | SPLINE                    | MABEL                                     |
|--------------------|-----------------------|----------------------------------------------|-----------------------------------------------|---------------------------|-------------------------------------------|
| THICKNESS AND SIZE |                       | 2 mm/Regular<br>Hexagon 80 mm side           | 2 mm /<br>180 X 180 mm                        | 2.50 mm /<br>321 X 260 mm | 2 mm /<br>Irregular Hexagon 85 mm         |
| DIMENSIONS         |                       | Lowest Point 10 mm<br>Highest Point 45 mm    | Lowest Point 42.5 mm<br>Highest Point 72.5 mm | Highest Point<br>62.5 mm  | Lowest Point 12 mm<br>Highest Point 35 mm |
| WEIGHT             |                       | 90 gms/pc<br>4.860 kg/m²                     | 170 gms/pc<br>5.100 kg/m²                     | 200 gms/pc<br>4.800 kg/m² | 88 gms/pc<br>6.16 kg/m²                   |
| FINISHES AVAILABLE |                       | Matt / Gloss                                 |                                               |                           |                                           |
| MATERIAL           |                       | Strong, Light and Strong Copolymer           |                                               |                           |                                           |
| APPLICATIONS       |                       | Interior/Exterior use for walls and ceilings |                                               |                           |                                           |
| PACKAGING          |                       |                                              |                                               |                           |                                           |
| Pcs/Box            | Upper Part box        | 54                                           | 30                                            | 24                        |                                           |
|                    | Installation Part box | 36                                           | 30                                            |                           |                                           |
| Kg/Box             | Upper Part box        | 5.50 kg                                      | 5.10 kg                                       | - 5.50 kg                 |                                           |
|                    | Installation Part box | 2.60 kg                                      | 2.60 kg                                       |                           |                                           |
| Sqm/Box            |                       | 1 sq mtr                                     |                                               |                           |                                           |