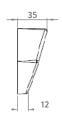

**3d wall ZETA** is the latest introduction in 3d wall panel product range. Hexagonal tiles consist of a modular tile designed using irregular concave & convex lines at different highs and angles on the plan. The different highs and angles give a sense of depths to the wall by playing with the lights and shadows.

AVAILABLE COLOURS:

TILE DIMENSIONS

3d wall Zeta - White Private residence, Spain

3d wall Zeta - Silver Reception Area wall, Travel Company, Germany

3d wa**ll** Zeta - Jet Black Private Residence, Germany

3d wall Zeta - White Private residence, London

#### **TECHNICAL DATA:**

| SPECIFICATION      |                       | NORM                                         | PENTA                                         | SPLINE                    | MABEL                                     |
|--------------------|-----------------------|----------------------------------------------|-----------------------------------------------|---------------------------|-------------------------------------------|
| THICKNESS AND SIZE |                       | 2 mm/Regular<br>Hexagon 80 mm side           | 2 mm /<br>180 X 180 mm                        | 2.50 mm /<br>321 X 260 mm | 2 mm /<br>Irregular Hexagon 85 mm         |
| DIMENSIONS         |                       | Lowest Point 10 mm<br>Highest Point 45 mm    | Lowest Point 42.5 mm<br>Highest Point 72.5 mm | Highest Point<br>62.5 mm  | Lowest Point 12 mm<br>Highest Point 35 mm |
| WEIGHT             |                       | 90 gms/pc<br>4.860 kg/m²                     | 170 gms/pc<br>5.100 kg/m²                     | 200 gms/pc<br>4.800 kg/m² | 88 gms/pc<br>6.16 kg/m²                   |
| FINISHES AVAILABLE |                       | Matt / Gloss                                 |                                               |                           |                                           |
| MATERIAL           |                       | Strong, Light and Strong Copolymer           |                                               |                           |                                           |
| APPLICATIONS       |                       | Interior/Exterior use for walls and ceilings |                                               |                           |                                           |
| PACKAGING          |                       |                                              |                                               |                           |                                           |
| Pcs/Box            | Upper Part box        | 54                                           | 30                                            | 24                        |                                           |
|                    | Installation Part box | 36                                           | 30                                            |                           |                                           |
| Kg/Box             | Upper Part box        | 5.50 kg                                      | 5.10 kg                                       | - 5.50 kg                 |                                           |
|                    | Installation Part box | 2.60 kg                                      | 2.60 kg                                       |                           |                                           |
| Sqm/Box            |                       | 1 sq mtr                                     |                                               |                           |                                           |