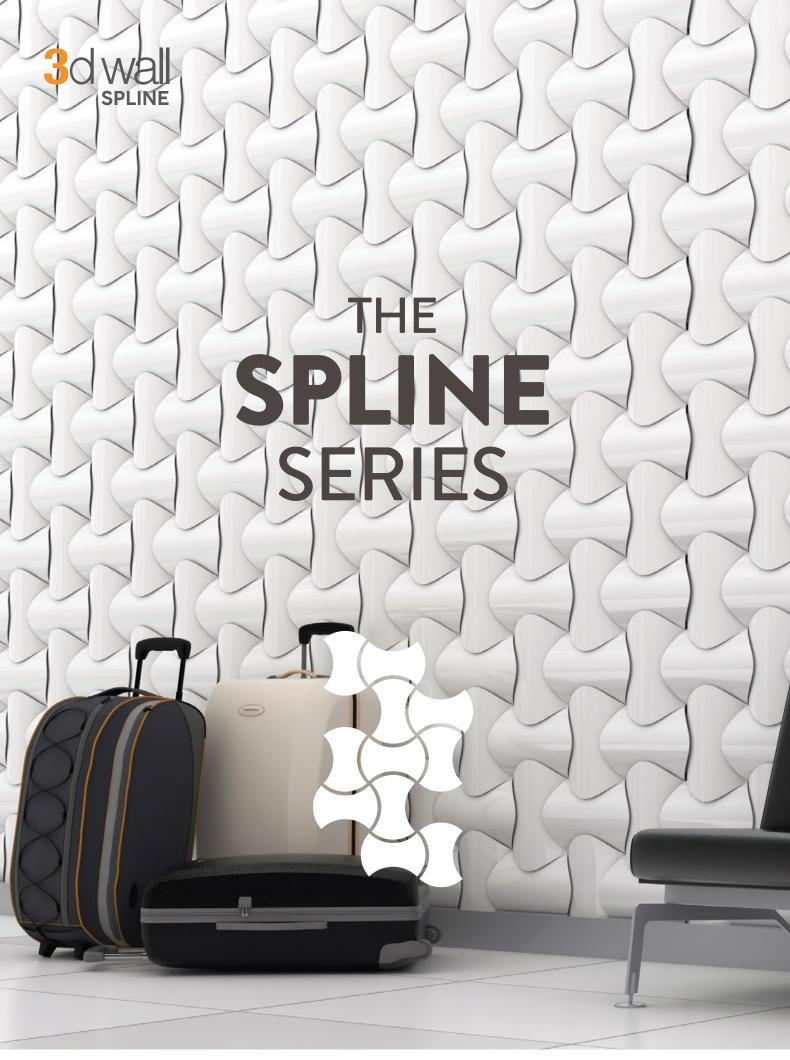

## GIVE CHARACTER TO YOUR WALL

Spline Silver, Restaurant, Dubai

The Spline series is strong, durable and light and is made up of high grade polymers. These innovative panel systems can be combined and arranged according to your interior needs creating unique spellbinding efffects.