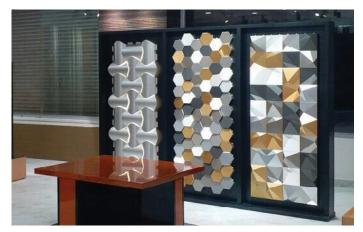

These architectural wines are suitable for a host of application areas including showroom displays, residences, office interiors, multiplexes, outdoor and indoor facades etc.

We now proudly present our innovative interior paneling product — 3D Wall Panels, a futuristic and geometric modular tile system from Turkey. These tiles come in 4 modern shapes and variants, in several colors. The whole system is very dynamic and flexible in terms of installation and appearance. We have showcased this product in the following pages, and hope it finds a place in the designer's interior concept.

## THE GENESIS

NORM PENTA

**SPLINE** 

**MABEL** 

Each of the products from the **3D Wall Panel** Systems collection has its own unique shape. These specific shapes have been derived from the form and structure of the respective product, for **Norm** the hexagonal shape, **Penta** the pentagonal surface, **Spline** the splay lines and **Mabel** the polygonal geometry.

These simplified shapes have been used as a motif to form patterns and have been used in the brochure as inside page elements. For the cover, the derived pattens have been clubbed together to form a uniform pattern which consists all of the four products.