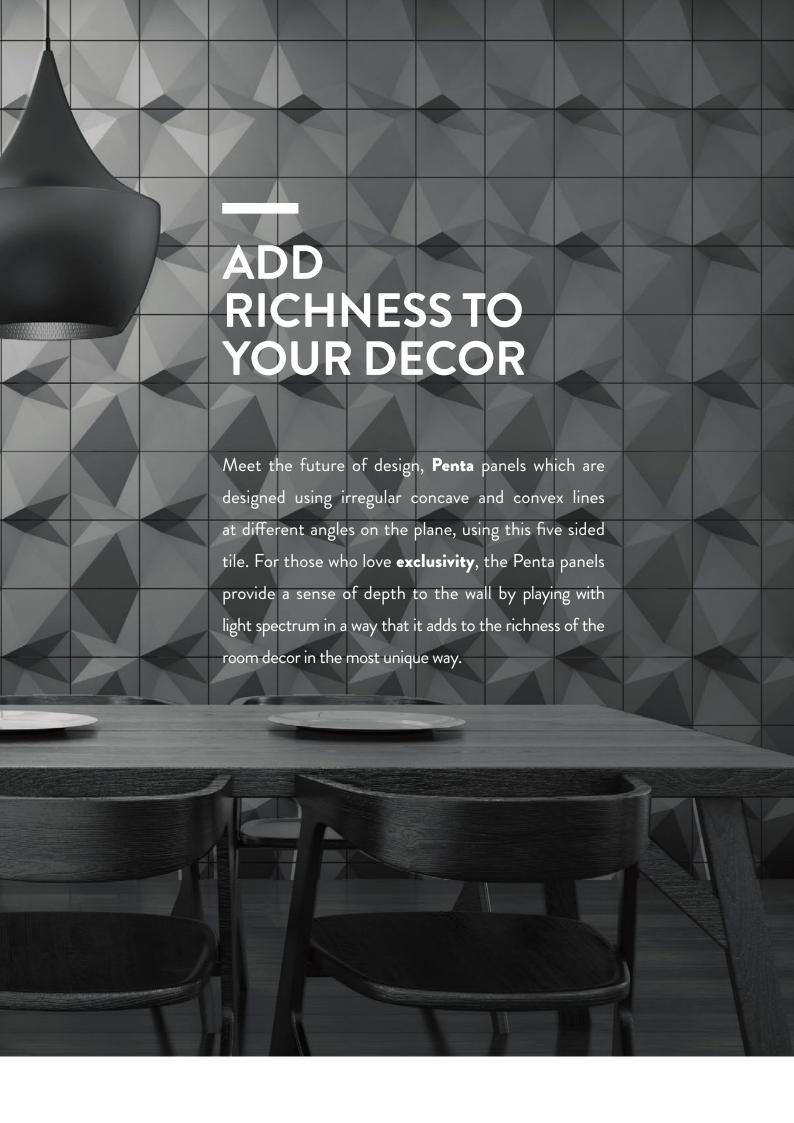

Norm White, IT Office, Bengaluru

Norm, Gold, Silver, Anthracite, Hotel Lobby, Dubai

Norm Gold, Silver, Smoke, White, Anthracite Hotel restaurant, Brussel

The Penta series is a class an eye catching 3D wall panel system, which creates fascinating multitude reflections resembling natural sceneries. Easy to apply, different surface finishes and various colours in the panels host a variety of interesting decor options for those who love everything Bespoke.

### THE **FUTURE** IS HERE