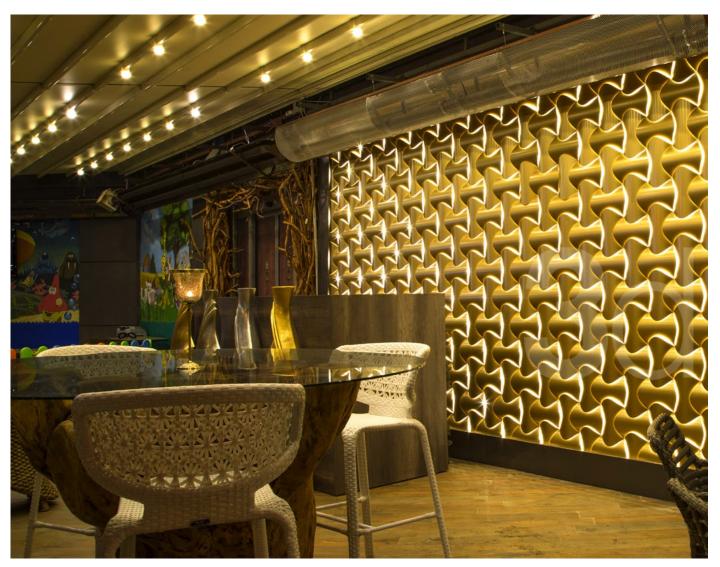

## STYLE AS A WAY OF LIFE

Norm Gold, Silver, White, Anthracite, Corporate Office, Passage, Milan

Norm White, IT Office, Bengaluru

Norm, Gold, Silver, Anthracite, Hotel Lobby, Dubai

Norm Gold, Silver, Smoke, White, Anthracite Hotel restaurant, Brussel

The Penta series is a class an eye catching 3D wall panel system, which creates fascinating multitude reflections resembling natural sceneries. Easy to apply, different surface finishes and various colours in the panels host a variety of interesting decor options for those who love everything Bespoke.