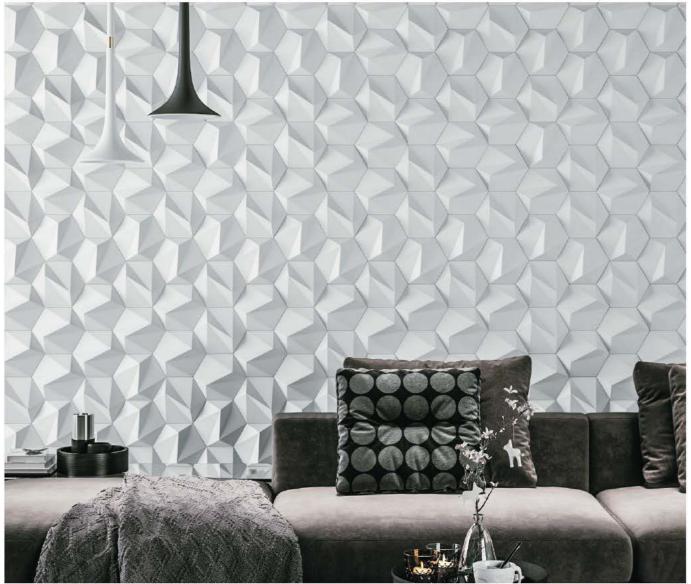

These architectural wines are suitable for a host of application areas including showroom displays, residences, office interiors, multiplexes, outdoor and indoor facades etc.

We now proudly present our innovative interior paneling product — 3D Wall Panels, a futuristic and geometric modular tile system from Turkey. These tiles come in 4 modern shapes and variants, in several colors. The whole system is very dynamic and flexible in terms of installation and appearance. We have showcased this product in the following pages, and hope it finds a place in the designer's interior concept.

## CREATING INNOVATIVE SPACES

Design with ability to create infinite concept, the Norm is a small hexagonal tile pivoted at various angles to create different shades, imagery and graphics. The functional patterns created by the tiles are visually empowering and gives any interior a unique design intent.

#### **Available Colors**

Gold Silver

White Glossy

Anthracite

Smoke

The Norm series is as easy to install, as the Lego System and can be used to create more than 150 types of imagery. Various colours, different types of surface finish and flexible ways of application makes Norm one of the most preferred dimensional decor partner for designers across the globe.