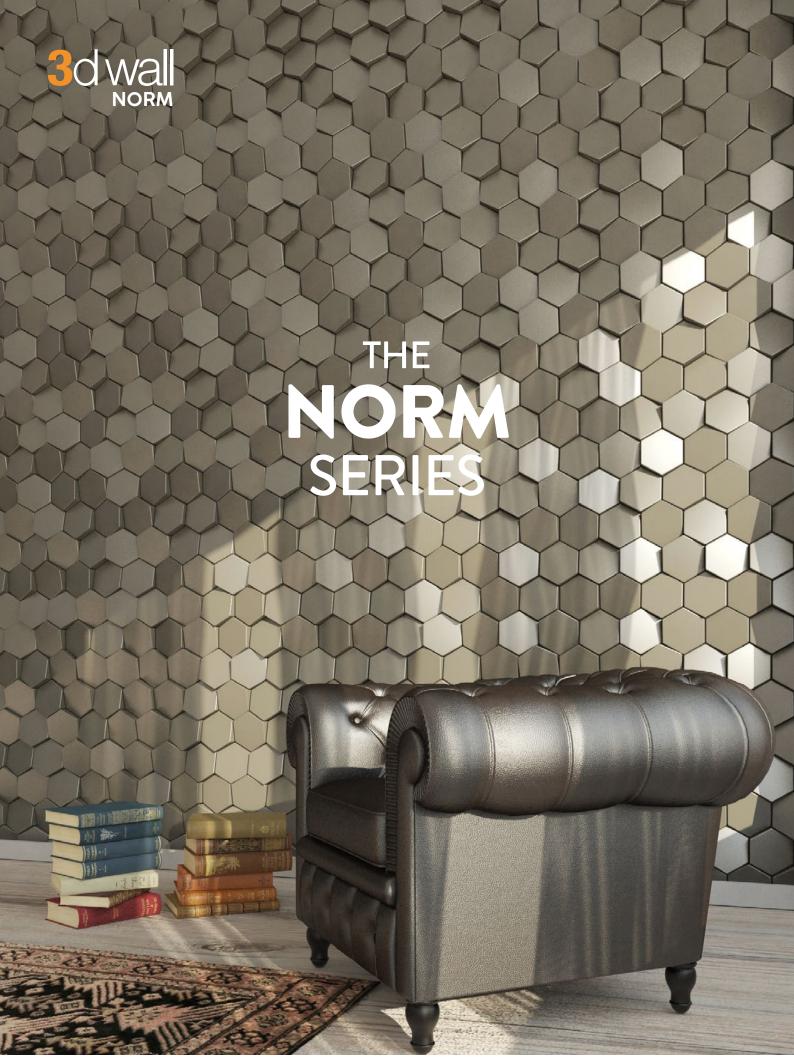

## THE GENESIS

NORM PENTA

**SPLINE** 

**MABEL** 

Each of the products from the **3D Wall Panel** Systems collection has its own unique shape. These specific shapes have been derived from the form and structure of the respective product, for **Norm** the hexagonal shape, **Penta** the pentagonal surface, **Spline** the splay lines and **Mabel** the polygonal geometry.

## CREATING INNOVATIVE SPACES

Design with ability to create infinite concept, the Norm is a small hexagonal tile pivoted at various angles to create different shades, imagery and graphics. The functional patterns created by the tiles are visually empowering and gives any interior a unique design intent.

#### **Available Colors**

Gold Silver

White Glossy

Anthracite

Smoke

The Norm series is as easy to install, as the Lego System and can be used to create more than 150 types of imagery. Various colours, different types of surface finish and flexible ways of application makes Norm one of the most preferred dimensional decor partner for designers across the globe.