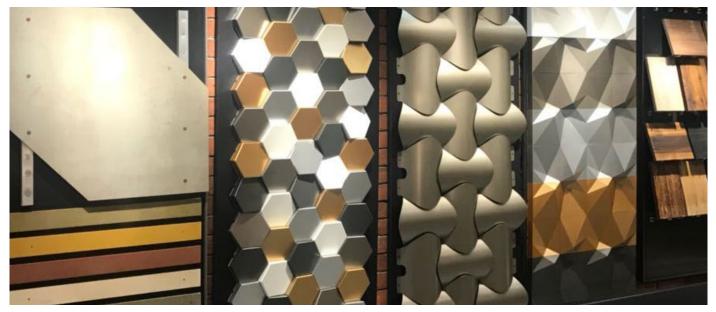

These architectural wines are suitable for a host of application areas including showroom displays, residences, office interiors, multiplexes, outdoor and indoor facades etc.

We now proudly present our innovative interior paneling product — 3D Wall Panels, a futuristic and geometric modular tile system from Turkey. These tiles come in 4 modern shapes and variants, in several colors. The whole system is very dynamic and flexible in terms of installation and appearance. We have showcased this product in the following pages, and hope it finds a place in the designer's interior concept.

## THE GENESIS

NORM PENTA

**SPLINE** 

**MABEL** 

Each of the products from the **3D Wall Panel** Systems collection has its own unique shape. These specific shapes have been derived from the form and structure of the respective product, for **Norm** the hexagonal shape, **Penta** the pentagonal surface, **Spline** the splay lines and **Mabel** the polygonal geometry.

These simplified shapes have been used as a motif to form patterns and have been used in the brochure as inside page elements. For the cover, the derived pattens have been clubbed together to form a uniform pattern which consists all of the four products.