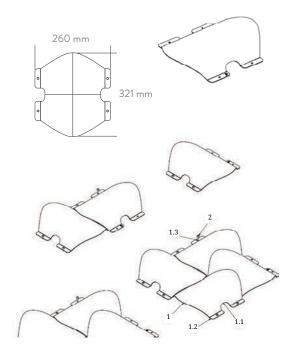

#### **SPLINE**

Spline is modular system which can be extended in any direction and custom sizes to suit any spaces.

Product installation model shown as follows:

1 Oval Product Surface

1.1 Lightning (LED) Canal

1.2 Assembly Part

1.3 Assembly Screw Hole

2 Screw

Spline panels can be made even more dynamic and alive by installing LED light strips behind them.

There is no need to install any framework before product installation. Just screw the product on a wall.

Wall surface must be Gypsum/MDF/Wood-Based Surface.