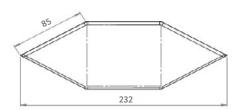

#### **TECHNICAL DATA:**

| SPECIFICATION      |                       | NORM                                         | PENTA                                         | SPLINE                    | MABEL                                     |
|--------------------|-----------------------|----------------------------------------------|-----------------------------------------------|---------------------------|-------------------------------------------|
| THICKNESS AND SIZE |                       | 2 mm/Regular<br>Hexagon 80 mm side           | 2 mm /<br>180 X 180 mm                        | 2.50 mm /<br>321 X 260 mm | 2 mm /<br>Irregular Hexagon 85 mm         |
| DIMENSIONS         |                       | Lowest Point 10 mm<br>Highest Point 45 mm    | Lowest Point 42.5 mm<br>Highest Point 72.5 mm | Highest Point<br>62.5 mm  | Lowest Point 12 mm<br>Highest Point 35 mm |
| WEIGHT             |                       | 90 gms/pc<br>4.860 kg/m²                     | 170 gms/pc<br>5.100 kg/m²                     | 200 gms/pc<br>4.800 kg/m² | 88 gms/pc<br>6.16 kg/m²                   |
| FINISHES AVAILABLE |                       | Matt / Gloss                                 |                                               |                           |                                           |
| MATERIAL           |                       | Strong, Light and Strong Copolymer           |                                               |                           |                                           |
| APPLICATIONS       |                       | Interior/Exterior use for walls and ceilings |                                               |                           |                                           |
| PACKAGING          |                       |                                              |                                               |                           |                                           |
| Pcs/Box            | Upper Part box        | 54                                           | 30                                            | 24                        |                                           |
|                    | Installation Part box | 36                                           | 30                                            |                           |                                           |
| Kg/Box             | Upper Part box        | 5.50 kg                                      | 5.10 kg                                       | - 5.50 kg                 |                                           |
|                    | Installation Part box | 2.60 kg                                      | 2.60 kg                                       |                           |                                           |
| Sqm/Box            |                       | 1 sq mtr                                     |                                               |                           |                                           |