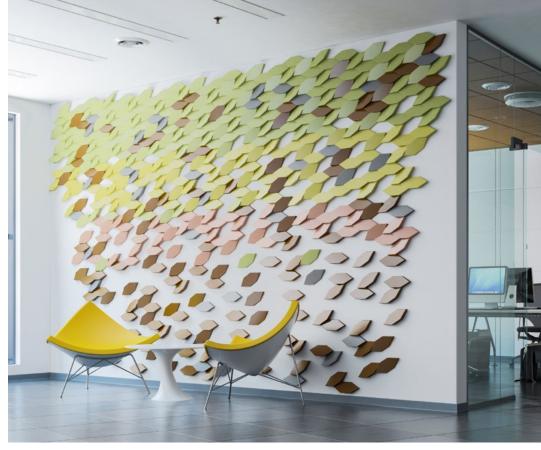

# INNOVATIVE PANEL CONCEPT FOR TODAY'S ARCHITECTURE

These small polygonal tiles when laid in opposing directions create a subtle geometric stripe. Design of the tile give a sense of depth to the Wall by playing with the lights and shadows created by Mabel's polygonal geometry. This surface-based experimental design approach to a wide variety of contexts and applications in interior design. Shape of the tile creates an illusion of colour shades through the natural reflection of lights.

## INDEPENDENT MOVES

A contemporary tile Mabel takes it's roots from flower petals which when laid on wide spaces in a great harmony and rhythm appear beautifully symmetrical. We combined cultural heritage of nature with architecture while designing 'Mabel'.