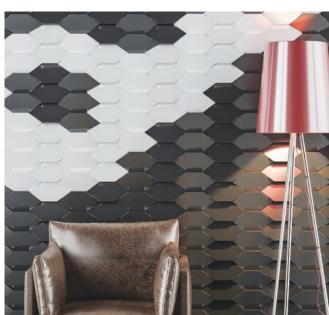

Norm White, IT Office, Bengaluru

Norm, Gold, Silver, Anthracite, Hotel Lobby, Dubai

Norm Gold, Silver, Smoke, White, Anthracite Hotel restaurant, Brussel

The Penta series is a class an eye catching 3D wall panel system, which creates fascinating multitude reflections resembling natural sceneries. Easy to apply, different surface finishes and various colours in the panels host a variety of interesting decor options for those who love everything Bespoke.