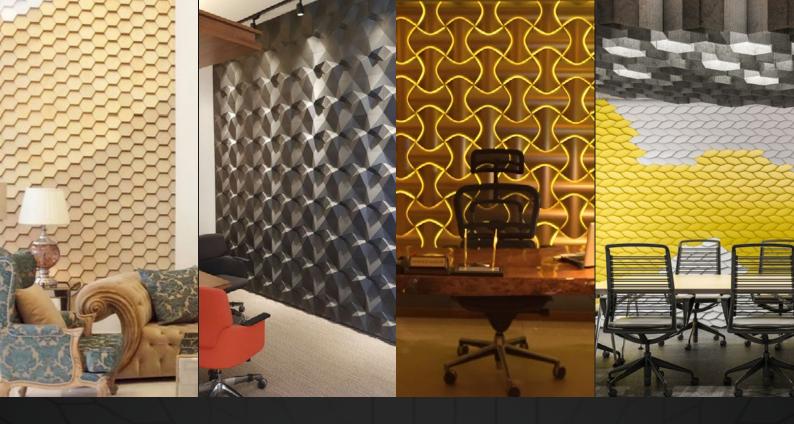

## THE GENESIS

NORM PENTA

**SPLINE** 

**MABEL** 

Each of the products from the **3D Wall Panel** Systems collection has its own unique shape. These specific shapes have been derived from the form and structure of the respective product, for **Norm** the hexagonal shape, **Penta** the pentagonal surface, **Spline** the splay lines and **Mabel** the polygonal geometry.

These simplified shapes have been used as a motif to form patterns and have been used in the brochure as inside page elements. For the cover, the derived pattens have been clubbed together to form a uniform pattern which consists all of the four products.

# INNOVATIVE PANEL CONCEPT FOR TODAY'S ARCHITECTURE

These small polygonal tiles when laid in opposing directions create a subtle geometric stripe. Design of the tile give a sense of depth to the Wall by playing with the lights and shadows created by Mabel's polygonal geometry. This surface-based experimental design approach to a wide variety of contexts and applications in interior design. Shape of the tile creates an illusion of colour shades through the natural reflection of lights.

## INDEPENDENT MOVES

A contemporary tile Mabel takes it's roots from flower petals which when laid on wide spaces in a great harmony and rhythm appear beautifully symmetrical. We combined cultural heritage of nature with architecture while designing 'Mabel'.

**3d wall ZETA** is the latest introduction in 3d wall panel product range. Hexagonal tiles consist of a modular tile designed using irregular concave & convex lines at different highs and angles on the plan. The different highs and angles give a sense of depths to the wall by playing with the lights and shadows.