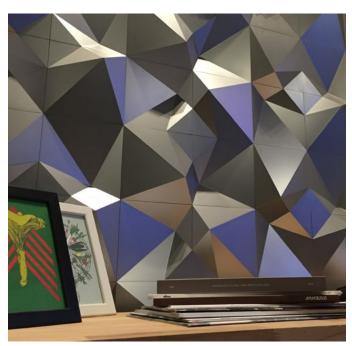

These architectural wines are suitable for a host of application areas including showroom displays, residences, office interiors, multiplexes, outdoor and indoor facades etc.

We now proudly present our innovative interior paneling product — 3D Wall Panels, a futuristic and geometric modular tile system from Turkey. These tiles come in 4 modern shapes and variants, in several colors. The whole system is very dynamic and flexible in terms of installation and appearance. We have showcased this product in the following pages, and hope it finds a place in the designer's interior concept.

# 3d Wall Panel Systems

Ventura brings to you the world's first 3 dimensional modular panel system based on high strength polymers, and with designer geometrical contours. These 3D Wall Panels Systems can transform ordinary interiors to spectacular and dramatic spaces. A revolution in the world of interior design, now in India.