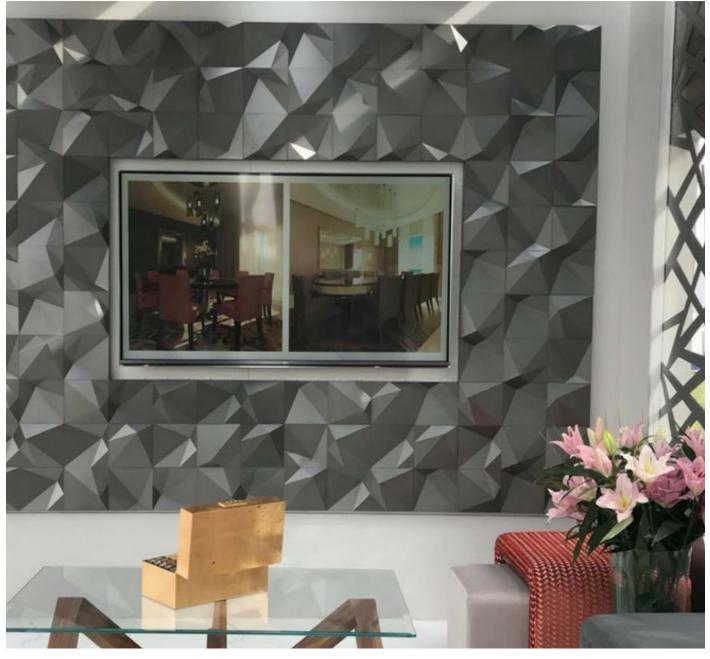

Norm White, IT Office, Bengaluru

Norm, Gold, Silver, Anthracite, Hotel Lobby, Dubai

Norm Gold, Silver, Smoke, White, Anthracite Hotel restaurant, Brussel

The Penta series is a class an eye catching 3D wall panel system, which creates fascinating multitude reflections resembling natural sceneries. Easy to apply, different surface finishes and various colours in the panels host a variety of interesting decor options for those who love everything Bespoke.