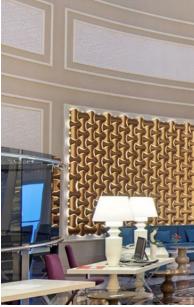

Norm White, IT Office, Bengaluru

Norm, Gold, Silver, Anthracite, Hotel Lobby, Dubai

Norm Gold, Silver, Smoke, White, Anthracite Hotel restaurant, Brussel

The Penta series is a class an eye catching 3D wall panel system, which creates fascinating multitude reflections resembling natural sceneries. Easy to apply, different surface finishes and various colours in the panels host a variety of interesting decor options for those who love everything Bespoke.