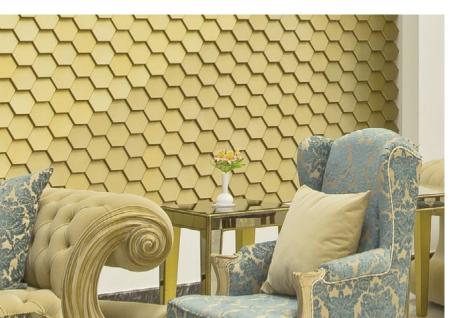

## CREATING INNOVATIVE SPACES

Design with ability to create infinite concept, the Norm is a small hexagonal tile pivoted at various angles to create different shades, imagery and graphics. The functional patterns created by the tiles are visually empowering and gives any interior a unique design intent.

## STYLE AS A WAY OF LIFE

Norm Gold, Silver, White, Anthracite, Corporate Office, Passage, Milan

#### **Available Colors**

Gold Silver

White Glossy

Anthracite

Smoke

The Norm series is as easy to install, as the Lego System and can be used to create more than 150 types of imagery. Various colours, different types of surface finish and flexible ways of application makes Norm one of the most preferred dimensional decor partner for designers across the globe.