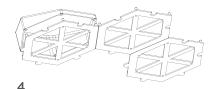

Complete the installation process by attaching the pin space holes that are on the side of the top parts of the product to the pin bulges that are on the bottom installation apparatus.