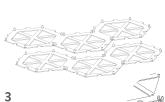

#### **NORM**

The upper visual part of the fitting is installed on the lower installation part which serves as a frame and has screwing and centering holes. The two parts can be centered to each other easily, by fixing the pin holes of upper visual part to the jags on the lower installation part. The installation method is very simple like the LEGO push button system.

1

Start the pasting process by applying silicone behind the bottom apparatus.

The centralization details that are on the installation apparatus and bottom apparatus are attached to each other.

 Once the pasting process is over, strengthen the apparatus by screwing it form determined points.

Complete the installation process by attaching the pin space holes that are on the side of the top parts of the product to the pin bulges that are on the bottom installation apparatus.