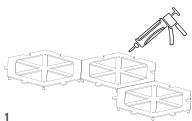

1

Start the pasting process by applying silicone behind the bottom apparatus.

The centralization details that are on the installation apparatus and bottom apparatus are attached to each other.

 Once the pasting process is over, strengthen the apparatus by screwing it form determined points.

Complete the installation process by attaching the pin space holes that are on the side of the top parts of the product to the pin bulges that are on the bottom installation apparatus.