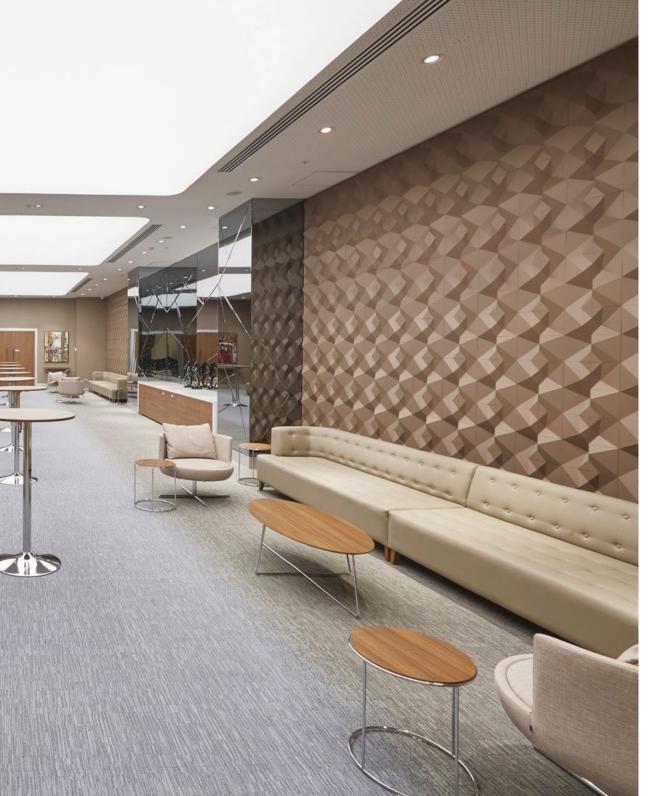

Norm White, IT Office, Bengaluru

Norm, Gold, Silver, Anthracite, Hotel Lobby, Dubai

Norm Gold, Silver, Smoke, White, Anthracite Hotel restaurant, Brussel

The Penta series is a class an eye catching 3D wall panel system, which creates fascinating multitude reflections resembling natural sceneries. Easy to apply, different surface finishes and various colours in the panels host a variety of interesting decor options for those who love everything Bespoke.