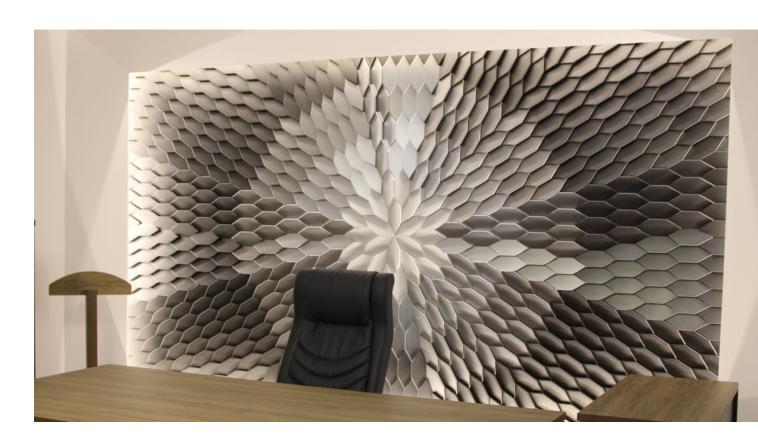

# INNOVATIVE PANEL CONCEPT FOR TODAY'S ARCHITECTURE

These small polygonal tiles when laid in opposing directions create a subtle geometric stripe. Design of the tile give a sense of depth to the Wall by playing with the lights and shadows created by Mabel's polygonal geometry. This surface-based experimental design approach to a wide variety of contexts and applications in interior design. Shape of the tile creates an illusion of colour shades through the natural reflection of lights.

## INDEPENDENT MOVES

A contemporary tile Mabel takes it's roots from flower petals which when laid on wide spaces in a great harmony and rhythm appear beautifully symmetrical. We combined cultural heritage of nature with architecture while designing 'Mabel'.