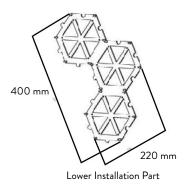

#### **NORM**

The upper visual part of the fitting is installed on the lower installation part which serves as a frame and has screwing and centering holes. The two parts can be centered to each other easily, by fixing the pin holes of upper visual part to the jags on the lower installation part. The installation method is very simple like the LEGO push button system.

#### **TECHNICAL DATA:**

| SPECIFICATION      |                       | NORM                                         | PENTA                                         | SPLINE                    | MABEL                                     |
|--------------------|-----------------------|----------------------------------------------|-----------------------------------------------|---------------------------|-------------------------------------------|
| THICKNESS AND SIZE |                       | 2 mm/Regular<br>Hexagon 80 mm side           | 2 mm /<br>180 X 180 mm                        | 2.50 mm /<br>321 X 260 mm | 2 mm /<br>Irregular Hexagon 85 mm         |
| DIMENSIONS         |                       | Lowest Point 10 mm<br>Highest Point 45 mm    | Lowest Point 42.5 mm<br>Highest Point 72.5 mm | Highest Point<br>62.5 mm  | Lowest Point 12 mm<br>Highest Point 35 mm |
| WEIGHT             |                       | 90 gms/pc<br>4.860 kg/m²                     | 170 gms/pc<br>5.100 kg/m²                     | 200 gms/pc<br>4.800 kg/m² | 88 gms/pc<br>6.16 kg/m²                   |
| FINISHES AVAILABLE |                       | Matt / Gloss                                 |                                               |                           |                                           |
| MATERIAL           |                       | Strong, Light and Strong Copolymer           |                                               |                           |                                           |
| APPLICATIONS       |                       | Interior/Exterior use for walls and ceilings |                                               |                           |                                           |
| PACKAGING          |                       |                                              |                                               |                           |                                           |
| Pcs/Box            | Upper Part box        | 54                                           | 30                                            | 24                        |                                           |
|                    | Installation Part box | 36                                           | 30                                            |                           |                                           |
| Kg/Box             | Upper Part box        | 5.50 kg                                      | 5.10 kg                                       | - 5.50 kg                 |                                           |
|                    | Installation Part box | 2.60 kg                                      | 2.60 kg                                       |                           |                                           |
| Sqm/Box            |                       | 1 sq mtr                                     |                                               |                           |                                           |