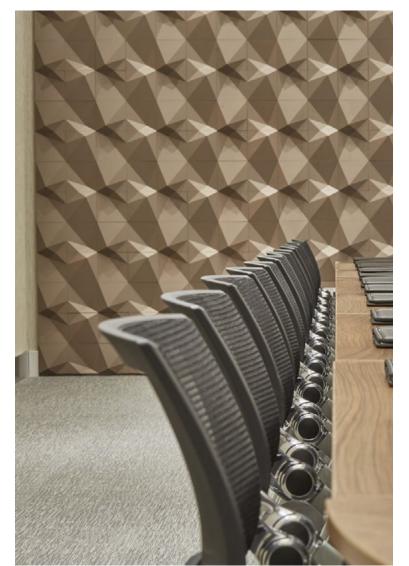

## STYLE AS A WAY OF LIFE

Norm Gold, Silver, White, Anthracite, Corporate Office, Passage, Milan

Norm White, IT Office, Bengaluru

Norm, Gold, Silver, Anthracite, Hotel Lobby, Dubai

Norm Gold, Silver, Smoke, White, Anthracite Hotel restaurant, Brussel

The Penta series is a class an eye catching 3D wall panel system, which creates fascinating multitude reflections resembling natural sceneries. Easy to apply, different surface finishes and various colours in the panels host a variety of interesting decor options for those who love everything Bespoke.