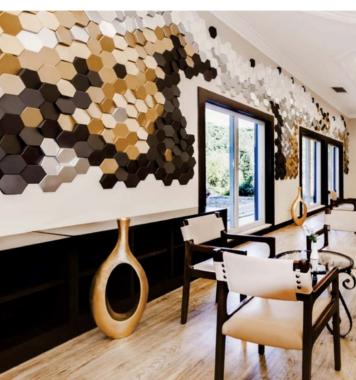

## CREATING INNOVATIVE SPACES

Design with ability to create infinite concept, the Norm is a small hexagonal tile pivoted at various angles to create different shades, imagery and graphics. The functional patterns created by the tiles are visually empowering and gives any interior a unique design intent.

Norm White, IT Office, Bengaluru

Norm, Gold, Silver, Anthracite, Hotel Lobby, Dubai

Norm Gold, Silver, Smoke, White, Anthracite Hotel restaurant, Brussel

The Penta series is a class an eye catching 3D wall panel system, which creates fascinating multitude reflections resembling natural sceneries. Easy to apply, different surface finishes and various colours in the panels host a variety of interesting decor options for those who love everything Bespoke.