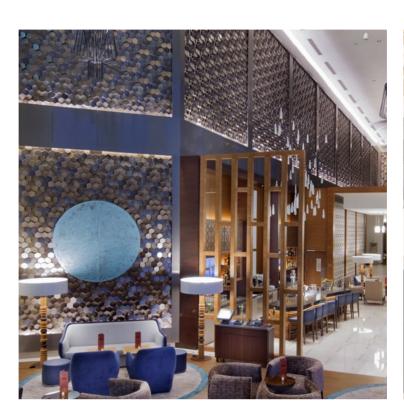

Norm White, IT Office, Bengaluru

Norm, Gold, Silver, Anthracite, Hotel Lobby, Dubai

Norm Gold, Silver, Smoke, White, Anthracite Hotel restaurant, Brussel

The Penta series is a class an eye catching 3D wall panel system, which creates fascinating multitude reflections resembling natural sceneries. Easy to apply, different surface finishes and various colours in the panels host a variety of interesting decor options for those who love everything Bespoke.