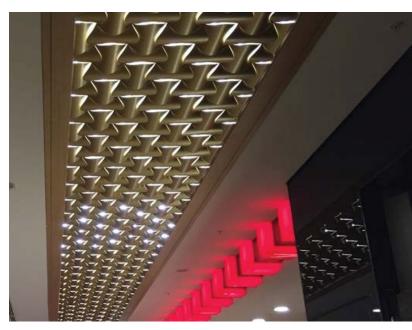

Norm White, IT Office, Bengaluru

Norm, Gold, Silver, Anthracite, Hotel Lobby, Dubai

Norm Gold, Silver, Smoke, White, Anthracite Hotel restaurant, Brussel

The Penta series is a class an eye catching 3D wall panel system, which creates fascinating multitude reflections resembling natural sceneries. Easy to apply, different surface finishes and various colours in the panels host a variety of interesting decor options for those who love everything Bespoke.