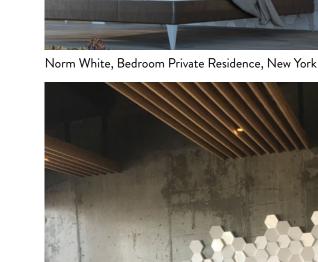

to create infinite concept, the Norm is a small hexagonal tile pivoted at various angles to create different shades, imagery and graphics. The functional patterns created by the tiles are visually empowering and gives any interior a unique design intent.



Norm White Children's Room, Private Residence, Munich





## STYLE AS A WAY OF LIFE



Norm Gold, Silver, White, Anthracite, Corporate Office, Passage, Milan

#### **Available Colors**











Gold Silver

White Glossy

Anthracite

Smoke

The Norm series is as easy to install, as the Lego System and can be used to create more than 150 types of imagery. Various colours, different types of surface finish and flexible ways of application makes Norm one of the most preferred dimensional decor partner for designers across the globe.





Norm White, IT Office, Bengaluru



Norm, Gold, Silver, Anthracite, Hotel Lobby, Dubai



Norm Gold, Silver, Smoke, White, Anthracite Hotel restaurant, Brussel











The Penta series is a class an eye catching 3D wall panel system, which creates fascinating multitude reflections resembling natural sceneries. Easy to apply, different surface finishes and various colours in the panels host a variety of interesting decor options for those who love everything Bespoke.

### THE **FUTURE** IS HERE

#### **Available Colors**











Penta Gold, Confrence Room, Corporate Office, Stockholm



Penta Anthracite, Living Room, Private Residence, New Delhi



Penta Silver, Corporate Office, Baroda



Penta Anthracite, Private Bedroom, Singapore



Spline Gold, Hotel Reception, Cologne







#