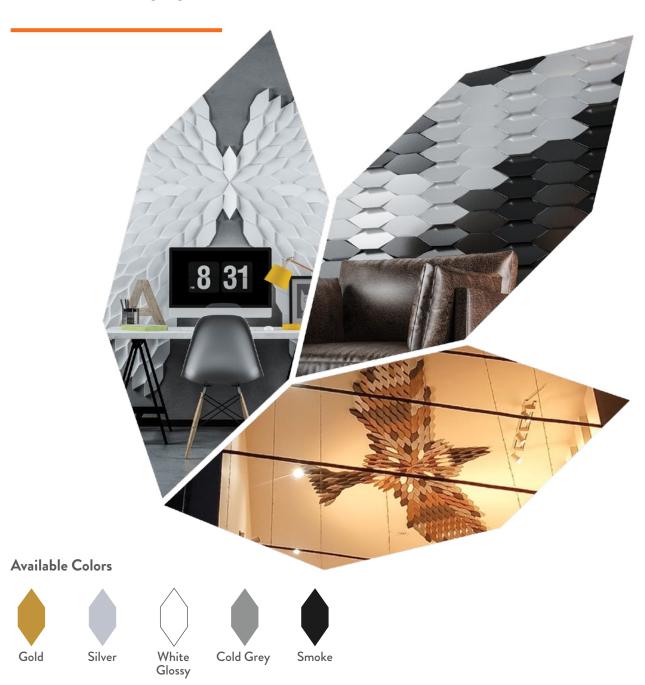

These architectural wines are suitable for a host of application areas including showroom displays, residences, office interiors, multiplexes, outdoor and indoor facades etc.

We now proudly present our innovative interior paneling product — 3D Wall Panels, a futuristic and geometric modular tile system from Turkey. These tiles come in 4 modern shapes and variants, in several colors. The whole system is very dynamic and flexible in terms of installation and appearance. We have showcased this product in the following pages, and hope it finds a place in the designer's interior concept.

## THE GENESIS

NORM PENTA

**SPLINE** 

**MABEL** 

Each of the products from the **3D Wall Panel** Systems collection has its own unique shape. These specific shapes have been derived from the form and structure of the respective product, for **Norm** the hexagonal shape, **Penta** the pentagonal surface, **Spline** the splay lines and **Mabel** the polygonal geometry.

#### **Available Colors**

Gold Silver

White Glossy

Anthracite

Smoke

The Norm series is as easy to install, as the Lego System and can be used to create more than 150 types of imagery. Various colours, different types of surface finish and flexible ways of application makes Norm one of the most preferred dimensional decor partner for designers across the globe.