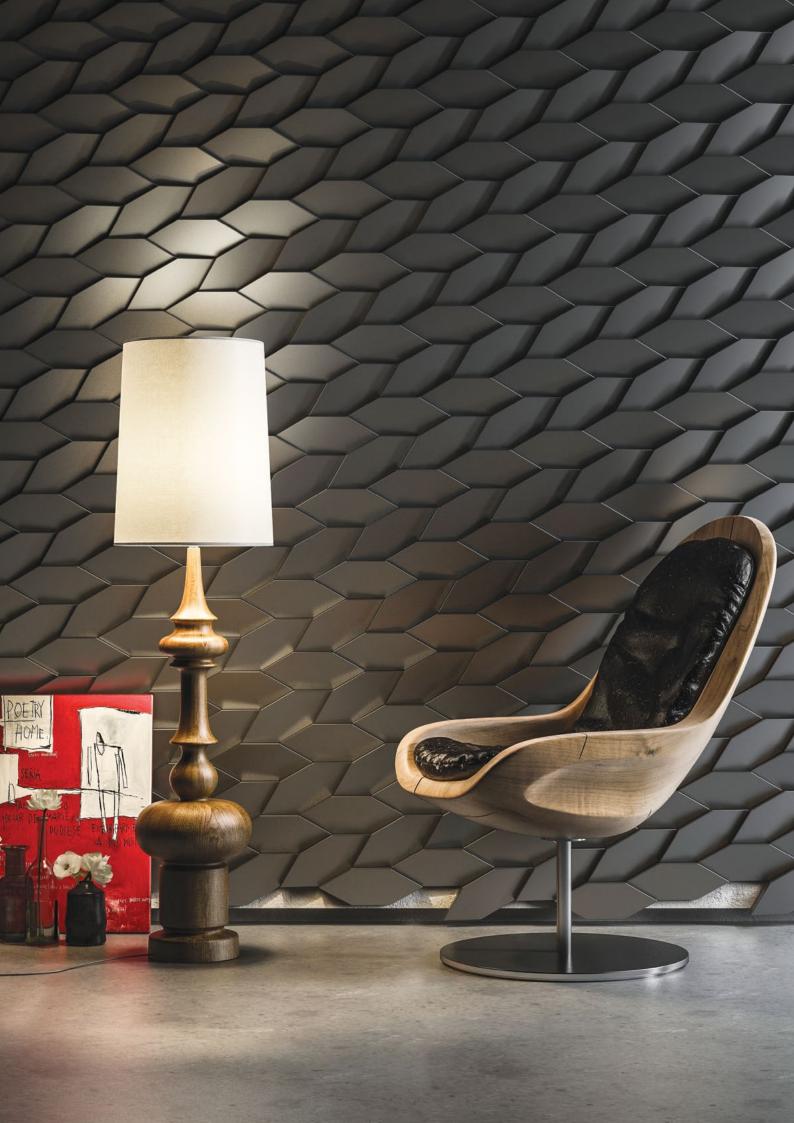

## A REVOLUTION

We present the most innovative trend of the decade-3D Wall Panel Systems from the House of European designers who have brought a revolution in the world of Architecture and Interiors. These trendy and futuristic tiles are made from high tech special polymer and can have glazed and matte finishes, basis your interior vision. Widely used in both commercial and residential interiors, the tiles and panels come with easy push button system for installation. So now add rich textures to your spaces with our creative,

visionary solutions for your places!

Norm Anthracite & Silver Lounge, Private Residence, Istanbul