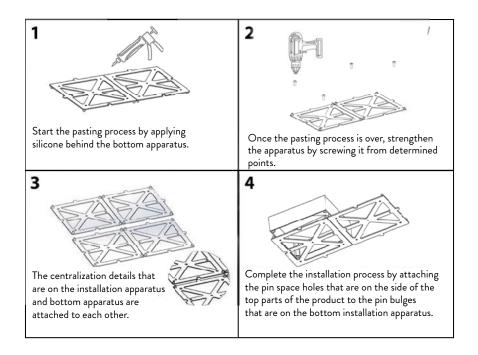

## INSTALLATION INSTRUCTIONS

#### **NORM**

The upper visual part of the fitting is installed on the lower installation part which serves as a frame and has screwing and centering holes. The two parts can be centered to each other easily, by fixing the pin holes of upper visual part to the jags on the lower installation part. The installation method is very simple like the LEGO push button system.

1

Start the pasting process by applying silicone behind the bottom apparatus.

The centralization details that are on the installation apparatus and bottom apparatus are attached to each other.

 Once the pasting process is over, strengthen the apparatus by screwing it form determined points.

Complete the installation process by attaching the pin space holes that are on the side of the top parts of the product to the pin bulges that are on the bottom installation apparatus.