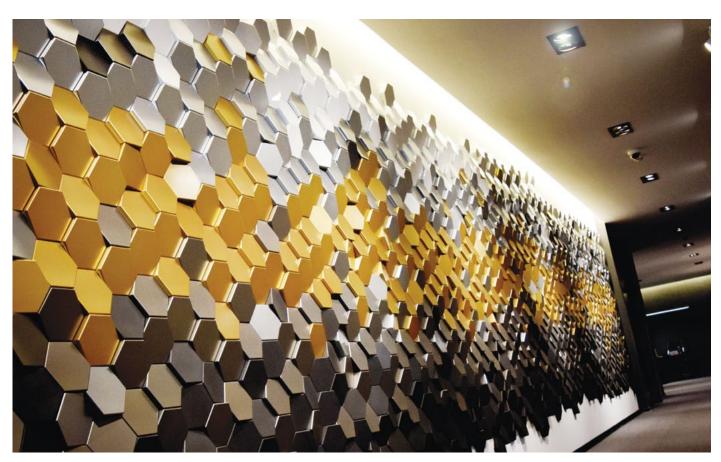

These architectural wines are suitable for a host of application areas including showroom displays, residences, office interiors, multiplexes, outdoor and indoor facades etc.

We now proudly present our innovative interior paneling product — 3D Wall Panels, a futuristic and geometric modular tile system from Turkey. These tiles come in 4 modern shapes and variants, in several colors. The whole system is very dynamic and flexible in terms of installation and appearance. We have showcased this product in the following pages, and hope it finds a place in the designer's interior concept.

## A REVOLUTION

We present the most innovative trend of the decade-3D Wall Panel Systems from the House of European designers who have brought a revolution in the world of Architecture and Interiors. These trendy and futuristic tiles are made from high tech special polymer and can have glazed and matte finishes, basis your interior vision. Widely used in both commercial and residential interiors, the tiles and panels come with easy push button system for installation. So now add rich textures to your spaces with our creative,

#### **Available Colors**

Gold Silver

White Glossy

Anthracite

Smoke

The Norm series is as easy to install, as the Lego System and can be used to create more than 150 types of imagery. Various colours, different types of surface finish and flexible ways of application makes Norm one of the most preferred dimensional decor partner for designers across the globe.