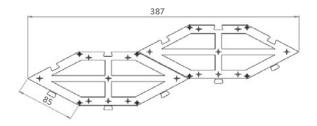

#### **SPLINE**

Spline is modular system which can be extended in any direction and custom sizes to suit any spaces.

Product installation model shown as follows:

1 Oval Product Surface

1.1 Lightning (LED) Canal

1.2 Assembly Part

1.3 Assembly Screw Hole

2 Screw

Spline panels can be made even more dynamic and alive by installing LED light strips behind them.

There is no need to install any framework before product installation. Just screw the product on a wall.

Wall surface must be Gypsum/MDF/Wood-Based Surface.