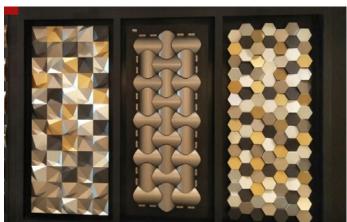

These architectural wines are suitable for a host of application areas including showroom displays, residences, office interiors, multiplexes, outdoor and indoor facades etc.

We now proudly present our innovative interior paneling product — 3D Wall Panels, a futuristic and geometric modular tile system from Turkey. These tiles come in 4 modern shapes and variants, in several colors. The whole system is very dynamic and flexible in terms of installation and appearance. We have showcased this product in the following pages, and hope it finds a place in the designer's interior concept.

## THE GENESIS

NORM PENTA

**SPLINE** 

**MABEL** 

Each of the products from the **3D Wall Panel** Systems collection has its own unique shape. These specific shapes have been derived from the form and structure of the respective product, for **Norm** the hexagonal shape, **Penta** the pentagonal surface, **Spline** the splay lines and **Mabel** the polygonal geometry.

These simplified shapes have been used as a motif to form patterns and have been used in the brochure as inside page elements. For the cover, the derived pattens have been clubbed together to form a uniform pattern which consists all of the four products.